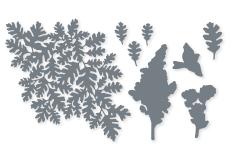

# GORGEOUS LEAVES • 153365 | \$37.00 AUD | \$44.00 NZD

7 cling stamps (suggested clear blocks: b, c, d) O Coordinates with Intricate Leaves Dies

GORGEOUS LEAVES BUNDLE 158609 | \$86.00 \$77.25 AUD | \$103.00 \$92.50 NZD

Cling

Gorgeous Leaves Stamp Set + Intricate Leaves Dies (p. 70)

# INTRICATE LEAVES DIES 153566 | \$49.00 AUD | \$59.00 NZD

Use with a Stampin' Cut & Emboss Machine (p. 12). 12 dies. Largest die: 1"  $\times$  3-1/2" (2.5  $\times$  8.9 cm).

PRETTY PUMPKINS • 156472 | \$38.00 AUD | \$46.00 NZD