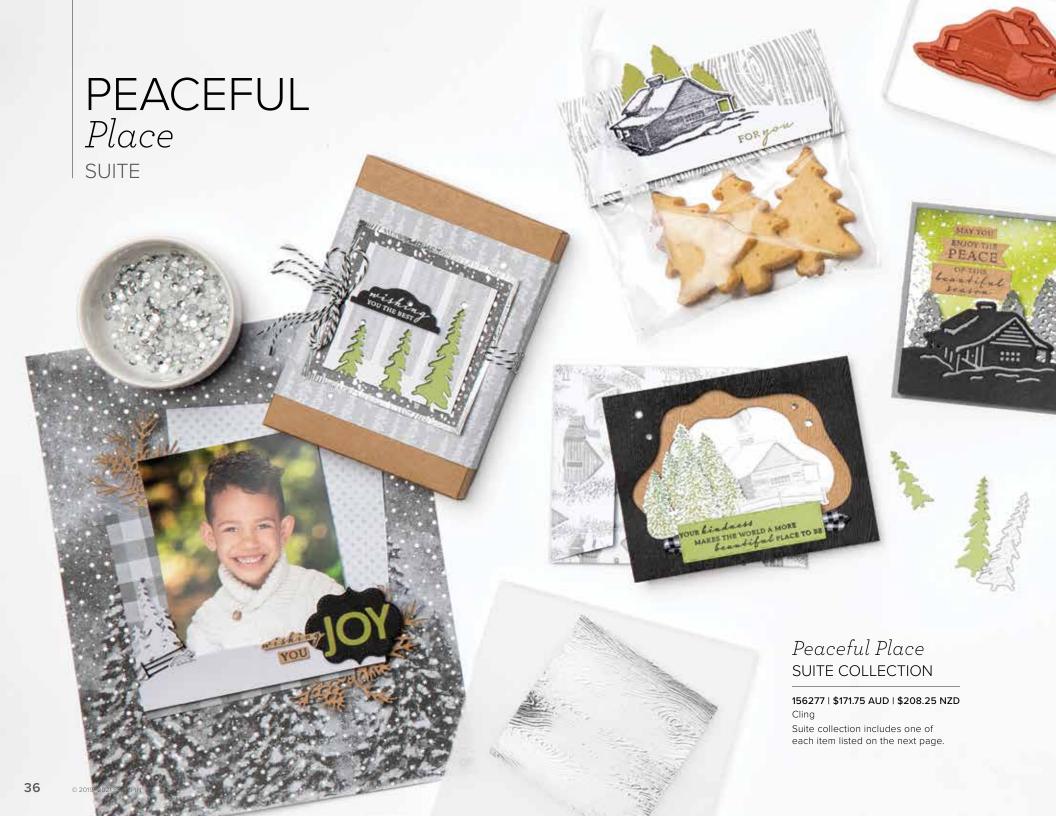

# PAINTED Christmas SUITE

### Painted Christmas SUITE COLLECTION

#### 156274 | \$244.75 AUD | \$296.75 NZD

Photopolymer • Cling

Suite collection includes one of each item listed on the next page.