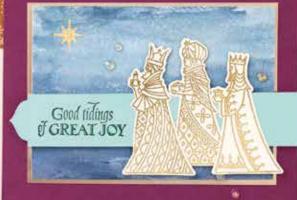

Photopolymer Stars Are Shining Stamp Set + Starlit Punch (p. 65) STARLIT PUNCH • 156380 | \$31.00 AUD | \$38.00 NZD

Largest punched image: 1-3/4" x 1-1/2" ( $4.4 \times 3.8$  cm).

Good tidings of GREAT JOY

#### GREAT TIDINGS • 156347 | \$35.00 AUD | \$42.00 NZD

10 cling stamps (suggested clear blocks: a, b, c, d) O Coordinates with Wise Men Tidings Dies

#### GREAT TIDINGS BUNDLE

156382 | <del>\$84.00</del> \$75.50 AUD | <del>\$101.00</del> \$90.75 NZD

Cling • Great Tidings Stamp Set + Wise Men Tidings Dies (p. 66)

#### WISE MEN TIDINGS DIES 156381 | \$49.00 AUD | \$59.00 NZD

Use with a Stampin' Cut & Emboss Machine (p. 12). 11 dies. Largest die: 3-1/2"  $\times$  3-3/4" (8.9  $\times$  9.5 cm).