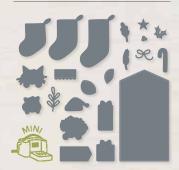

#### STOCKINGS DIES 156288 | \$54.00 AUD | \$65.00 NZD

Use with a Stampin' Cut & Emboss Machine (p. 12). 22 dies. Largest die: 2-1/2" x 4-1/2" (6.4 x 11.4 cm).