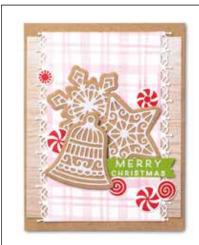

## GINGERBREAD

& Peppermint

SUITE

happy holidays!

156275 | \$250.00 AUD | \$300.50 NZD

Photopolymer

Suite collection includes one of each item listed on the next page.

REAL RED

#### 1. FROSTED GINGERBREAD BUNDLE 156807 | \$94.00 \$84.50 AUD | \$113.00 \$101.50 NZD

10% BUNDLED SAVINGS Photopolymer Frosted Gingerbread Stamp Set + Gingerbread Dies (p. 65)

#### FROSTED GINGERBREAD • 156314 | \$37.00 AUD | \$44.00 NZD

11 photopolymer stamps (suggested clear blocks: a, b, c, d, i) O Coordinates with Gingerbread Dies

FROSTED GINGERBREAD BUNDLE 156807 | \$94.00 \$84.50 AUD | \$113.00 \$101.50 NZD

#### GINGERBREAD DIES 156320 | \$57.00 AUD | \$69.00 NZD

Use with a Stampin' Cut & Emboss Machine (p. 12). 20 dies. Largest die: 6-1/4" x 1/4" ( $15.9 \times 6.4$  cm).

SWEETS & TREATS • 156561 | \$30.00 AUD | \$36.00 NZD