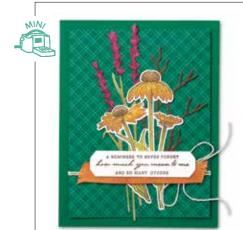

Sending healing thoughts
MAY NATURE'S BEAUTY BRING PEACE TO YOUR SOUL

A REMINDER TO NEVER FORGET how much you mean to me
AND SO MANY OTHERS

NATURE'S HARVEST • 156495 | \$37.00 AUD | \$44.00 NZD

7 cling stamps (suggested clear blocks: c, d, e, h) O Coordinates with Harvest Dies

NATURE'S HARVEST BUNDLE 156813 | \$103.00 \$92.50 AUD | \$124.00 \$111.50 NZD Cling • Nature's Harvest Stamp Set + Harvest Dies (p. 71) HARVEST DIES • 156504 | \$66.00 AUD | \$80.00 NZD

Use with a Stampin' Cut & Emboss Machine (p. 12). 8 dies. Largest die: 5-1/4" x 3/4" (13.3 x 1.9 cm).