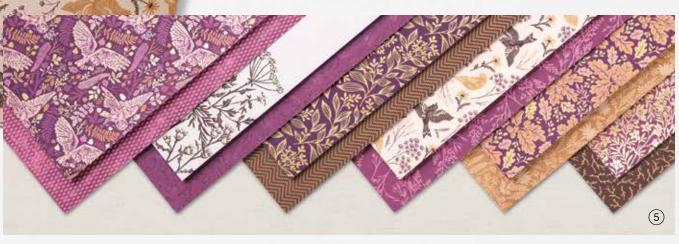

# 4. GOLD 3/8" (1 CM) SHIMMER RIBBON 156470 | \$14.00 AUD | \$16.75 NZD 10 yards (9.1 m).

5. BLACKBERRY BEAUTY 12" X 12" (30.5 X 30.5 CM) SPECIALTY DESIGNER SERIES PAPER 156458 | \$26.00 AUD | \$32.00 NZD 12 sheets: 2 each of 6 double-sided designs\*.

\*Visit stampinup.com.au or stampinup.nz and search by item number to see enlarged images and detailed product information.

Acid free, lignin free.

IK E

BLACKBERRY BLISS

RICH RAZZLEBERRY

EARLY ESPRESSO

CINNAMON CIDER