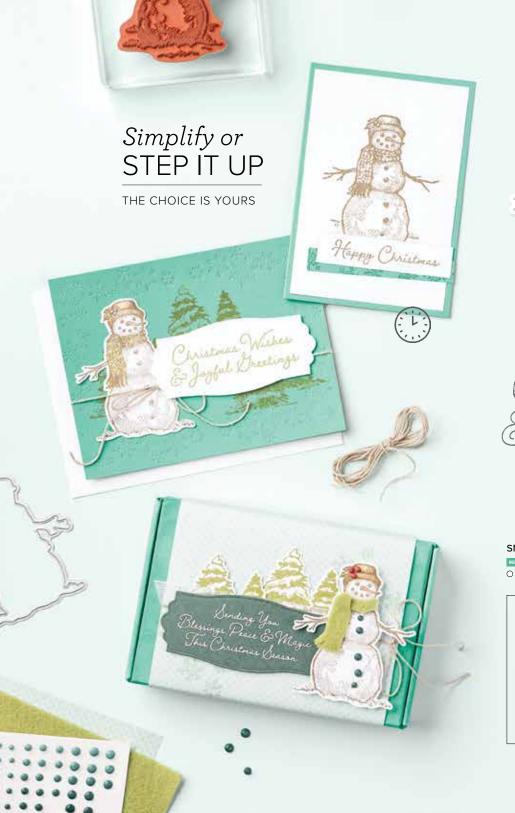

# PEACEFUL CABIN • 156395 | \$40.00 AUD | \$48.00 NZD

11 cling stamps (suggested clear blocks: a, b, c, e, h) O Coordinates with Cabin Dies

PEACEFUL CABIN BUNDLE 156816 | \$104.00 \$93.50 AUD | \$126.00 \$113.25 NZD

Cling • Peaceful Cabin Stamp Set + Cabin Dies (p. 68)

### CABIN DIES • 156404 | \$64.00 AUD | \$78.00 NZD

Use with a Stampin' Cut & Emboss Machine (p. 12). 13 dies. Largest die: 6" x 2" (15.2 x 5.1 cm).