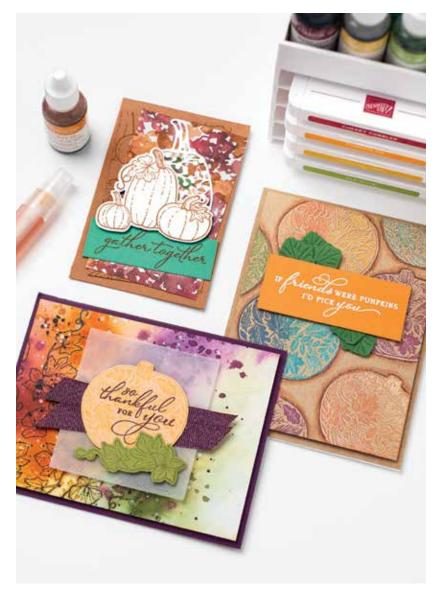

8 cling stamps (suggested clear blocks: b, c, d, h) O Coordinates with Detailed Pumpkins Dies

PRETTY PUMPKINS BUNDLE 156478 | \$88.00 \$79.00 AUD | \$107.00 \$96.25 NZD

Cling • Pretty Pumpkins Stamp Set + Detailed Pumpkins Dies (p. 70)

# DETAILED PUMPKINS DIES 156477 | \$50.00 AUD | \$61.00 NZD

Use with a Stampin' Cut & Emboss Machine (p. 12). 10 dies. Largest die:  $3-1/4" \times 2" (8.3 \times 5.1 \text{ cm})$ .

NUTS ABOUT SQUIRRELS • 156475 | \$30.00 AUD | \$36.00 NZD