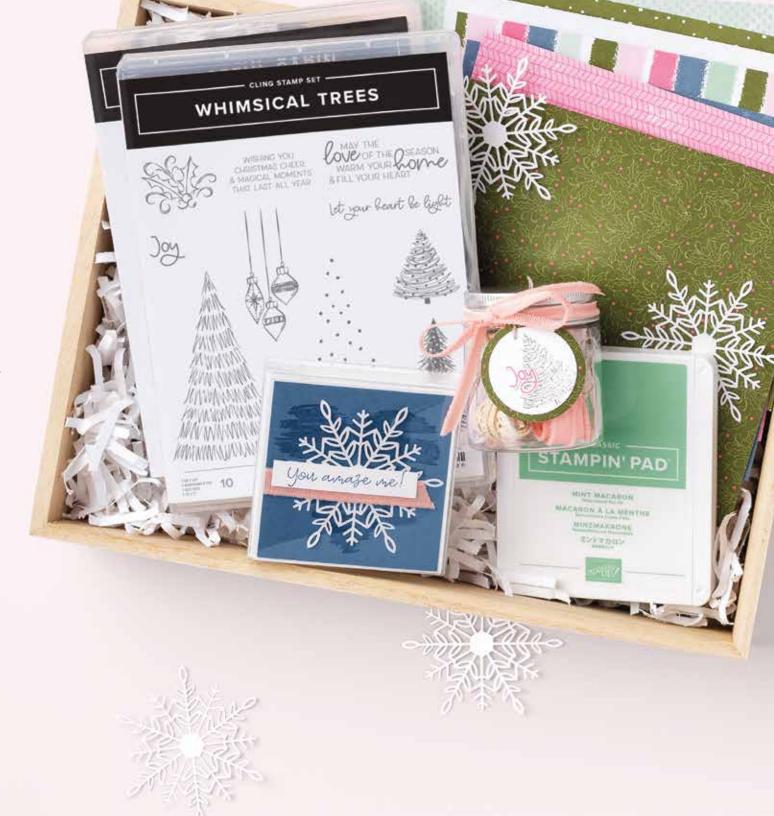

## Whimsy & Wonder SUITE COLLECTION

156276 | \$139.50 AUD | \$169.25 NZD

Suite collection includes one of each item listed on the next page.

#### WHIMSICAL TREES 156330 | \$38.00 AUD | \$46.00 NZD

10 cling stamps (suggested clear blocks: b, c, e) O Coordinates with Christmas Trees Dies

#### 1. WHIMSICAL TREES BUNDLE 156810 | \$99.00 \$89.00 AUD | \$120.00 \$108.00 NZD

10% BUNDLED SAVINGS Cling
Whimsical Trees Stamp Set
+ Christmas Trees Dies (p. 67)

2. BLUSHING BRIDE 3/8" (1 CM) FRAYED GROSGRAIN RIBBON 156341 | \$14.00 AUD | \$16.75 NZD 10 yards (9.1 m).

3. WONDERFUL SNOWFLAKES 156340 | \$10.50 AUD | \$12.50 NZD 24 iridescent foil snowflakes. 2-3/8" x 2-3/4" (6 x 7 cm).

4. WHIMSY & WONDER 12" X 12" (30.5 X 30.5 CM) SPECIALTY DESIGNER SERIES PAPER 156329 | \$26.00 AUD | \$32.00 NZD 12 sheets: 2 each of 6 double-sided designs\*.