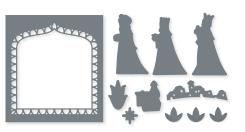

#### GREAT TIDINGS • 156347 | \$35.00 AUD | \$42.00 NZD

10 cling stamps (suggested clear blocks: a, b, c, d) O Coordinates with Wise Men Tidings Dies

#### GREAT TIDINGS BUNDLE

156382 | <del>\$84.00</del> \$75.50 AUD | <del>\$101.00</del> \$90.75 NZD

Cling • Great Tidings Stamp Set + Wise Men Tidings Dies (p. 66)

#### WISE MEN TIDINGS DIES 156381 | \$49.00 AUD | \$59.00 NZD

Use with a Stampin' Cut & Emboss Machine (p. 12). 11 dies. Largest die: 3-1/2"  $\times$  3-3/4" (8.9  $\times$  9.5 cm).