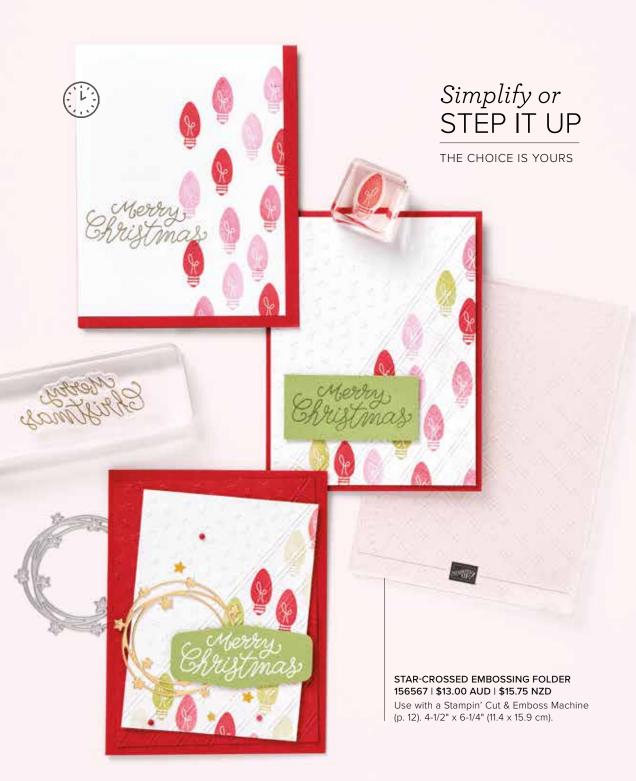

STAR-CROSSED EMBOSSING FOLDER 156567 | \$13.00 AUD | \$15.75 NZD [P. 59]

MERRIEST FRAMES HYBRID EMBOSSING FOLDER • 156385 | \$68.00 AUD | \$82.00 NZD

HYBRID —

[ P. 69 ]

**DESIGNER SERIES PAPER\*** 

SWEET STOCKINGS 12" X 12" (30.5 X 30.5 CM) DESIGNER SERIES PAPER 156281 | \$20.00 AUD | \$24.25 NZD [ P. 31]