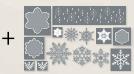

8 cling stamps (suggested clear blocks: b, c, d, h) O Coordinates with Stitched Snowflakes Dies

MERRY SNOWFLAKES BUNDLE 156792 | \$96.00 \$86.25 AUD | \$115.00 \$103.50 NZD

Cling

Merry Snowflakes Stamp Set + Stitched Snowflakes Dies (p. 65)

#### STITCHED SNOWFLAKES DIES 156455 | \$59.00 AUD | \$71.00 NZD

Use with a Stampin' Cut & Emboss Machine (p. 12). 14 dies. Largest die:  $6" \times 1-1/2"$  (15.2  $\times$  3.8 cm).