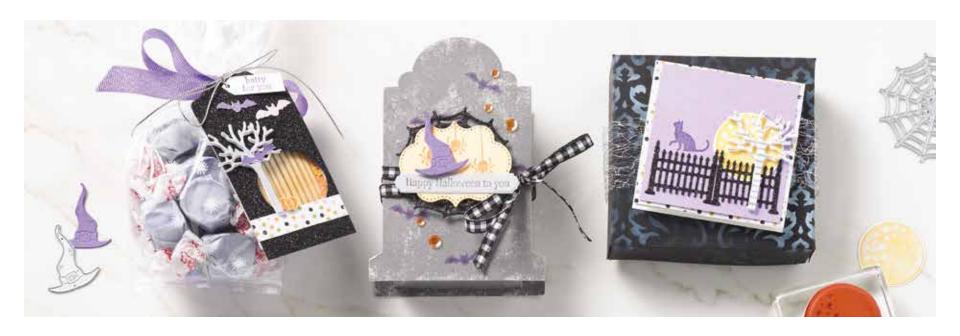

# **CUTEST HALLOWEEN** 156480 | \$30.00 AUD | \$36.00 NZD

25 photopolymer stamps (suggested clear blocks: a, b, g, h) • Two-Step O Coordinates with Halloween Punch

# HALLOWEEN PUNCH 156482 | \$31.00 AUD | \$38.00 NZD Largest punched image:

1-1/4" x 1-3/4" (3.2 x 4.4 cm).

# 1. CUTEST HALLOWEEN BUNDLE 156483 | \$61.00 \$54.75 AUD | \$74.00 \$66.50 NZD

10% BUNDLED SAVINGS Photopolymer Cutest Halloween Stamp Set + Halloween Punch (p. 70)

# 2. TOMBSTONE TREAT BOXES 156486 | \$17.50 AUD | \$21.00 NZD

8 adhesive paper boxes. 3-1/2" x 5" x 1-1/4"  $(8.9 \times 12.7 \times 3.2 \text{ cm})$ . Stampable, food safe. Basic Gray.

# 3. CUTE STARS ADHESIVE-BACKED SEQUINS 156484 | \$13.00 AUD | \$15.75 NZD

150 pieces: 50 each of 3 colours. 2 sizes: 5 mm, 7 mm. Highland Heather, Pumpkin Pie, shimmery black.