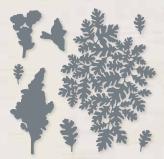

# BEAUTY OF TOMORROW 156459 | \$38.00 AUD | \$46.00 NZD

9 cling stamps (suggested clear blocks: c, e, g) O Coordinates with Beautiful Leaves Dies

BEAUTIFUL LEAVES DIES 156468 | \$59.00 AUD | \$71.00 NZD

Use with a Stampin' Cut & Emboss Machine (p. 12). 8 dies. Largest die: 6-1/4" x 4" (15.9 x 10.2 cm).