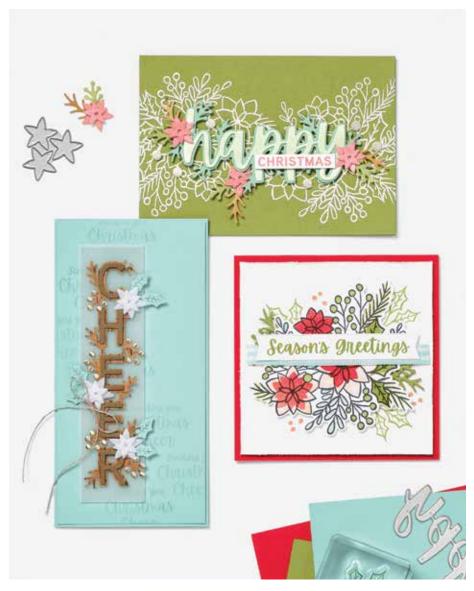

#### 1. CHRISTMAS SEASON BUNDLE 156801 | \$104.00 \$93.50 AUD | \$126.00 \$113.25 NZD

10% BUNDLED SAVINGS Photopolymer Christmas Season Stamp Set + Seasonal Labels Dies (p. 66)

#### 2. CHRISTMAS TO REMEMBER BUNDLE 156806 | \$116.00 \$104.25 AUD | \$141.00 \$126.75 NZD

10% BUNDLED SAVINGS Cling
Christmas to Remember Stamp Set
+ Christmas Pinecone Dies (p. 66)

#### PAINTED CHRISTMAS SUITE

14 photopolymer stamps (suggested clear blocks: b, c, d)  $\bullet$  Two-Step O Coordinates with Seasonal Labels Dies

CHRISTMAS SEASON BUNDLE 156801 | <del>\$104.00</del> \$93.50 AUD | <del>\$126.00</del> \$113.25 NZD

Photopolymer

Christmas Season Stamp Set + Seasonal Labels Dies (p. 66)

#### SEASONAL LABELS DIES 156299 | \$66.00 AUD | \$80.00 NZD

Use with a Stampin' Cut & Emboss Machine (p. 12). 19 dies. Largest die:  $4" \times 3"$  (10.2  $\times$  7.6 cm).

season's greetings

'TIS THE SEASON

#### CHRISTMAS TO REMEMBER • 156300 | \$38.00 AUD | \$46.00 NZD

9 cling stamps (suggested clear blocks: c, g, h)

O Coordinates with Seasonal Labels Dies and Christmas Pinecone Dies

10%
BUNDLED SAVINGS

CHRISTMAS TO REMEMBER BUNDLE 156806 | <del>\$116.00</del> \$104.25 AUD | <del>\$141.00</del> \$126.75 NZD

Cling

Christmas to Remember Stamp Set + Christmas Pinecone Dies (p. 66)

CHRISTMAS PINECONE DIES 156309 | \$78.00 AUD | \$95.00 NZD

Use with a Stampin' Cut & Emboss Machine (p. 12). 8 dies. Largest die: 5-1/4" x 4" (13.3 x 10.2 cm).