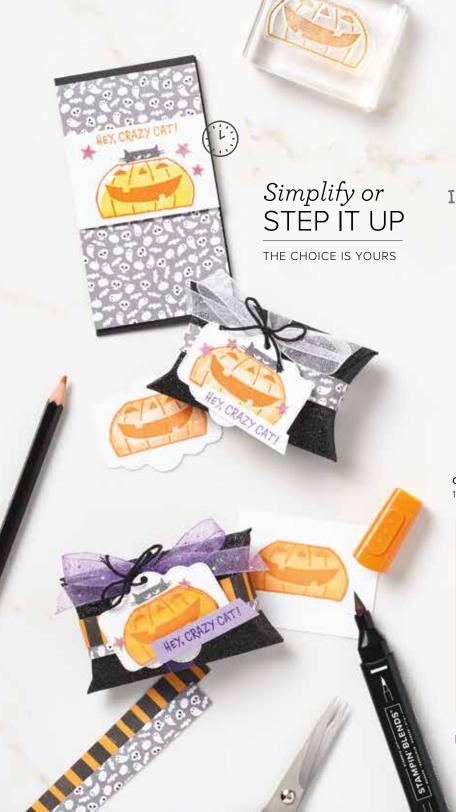

# **CUTEST HALLOWEEN** 156480 | \$30.00 AUD | \$36.00 NZD

25 photopolymer stamps (suggested clear blocks: a, b, g, h) • Two-Step O Coordinates with Halloween Punch

# HALLOWEEN PUNCH 156482 | \$31.00 AUD | \$38.00 NZD Largest punched image:

1-1/4" x 1-3/4" (3.2 x 4.4 cm).

# 1. CUTEST HALLOWEEN BUNDLE 156483 | \$61.00 \$54.75 AUD | \$74.00 \$66.50 NZD

10% BUNDLED SAVINGS Photopolymer Cutest Halloween Stamp Set + Halloween Punch (p. 70)

# 2. TOMBSTONE TREAT BOXES 156486 | \$17.50 AUD | \$21.00 NZD

8 adhesive paper boxes. 3-1/2" x 5" x 1-1/4"  $(8.9 \times 12.7 \times 3.2 \text{ cm})$ . Stampable, food safe. Basic Gray.

# 3. CUTE STARS ADHESIVE-BACKED SEQUINS 156484 | \$13.00 AUD | \$15.75 NZD

150 pieces: 50 each of 3 colours. 2 sizes: 5 mm, 7 mm. Highland Heather, Pumpkin Pie, shimmery black.

# 4. BLACK & WHITE 1/4" (6.4 MM) **GINGHAM RIBBON** 156485 | \$12.25 AUD | \$14.75 NZD 10 yards (9.1 m).

# 5. CUTE HALLOWEEN 6" X 6" (15.2 X 15.2 CM) **DESIGNER SERIES PAPER** 156479 | \$20.00 AUD | \$24.25 NZD

48 sheets: 6 each of 8 double-sided designs\*. Acid free, lignin free.

\*Visit **stampinup.com.au** or **stampinup.nz** and search by item number to see enlarged images and detailed product information.

REALLY, I've been this cute ALL NINE LIVES!

My tail says it's the TWITCHING HOUR!

HEY, CRAZY CAT!

It's HALLOWEEN!

CLEVER CATS • 156490 | \$30.00 AUD | \$36.00 NZD

17 photopolymer stamps (suggested clear blocks: a, b, c, d) • Two-Step