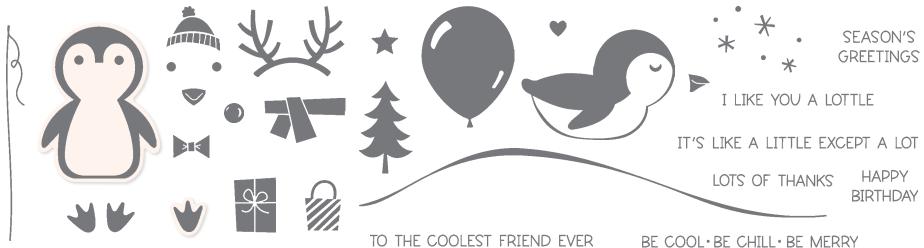

#### PENGUIN PLACE • 156410 | \$30.00 AUD | \$36.00 NZD

28 photopolymer stamps (suggested clear blocks: a, c, d, i)  $\odot$  Coordinates with Penguin Builder Punch

PENGUIN PLACE BUNDLE 156789 | <del>\$61.00</del> \$54.75 AUD | <del>\$74.00</del> \$66.50 NZD

Photopolymer Penguin Place Stamp Set + Penguin Builder Punch (p. 68) PENGUIN BUILDER PUNCH 156452 | \$31.00 AUD | \$38.00 NZD

Largest punched image: 1-3/4" x 1-3/4" (4.4 x 4.4 cm).

SHOWN AT 60%\*