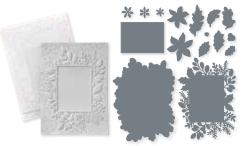

# MERRIEST MOMENTS BUNDLE 156783 \$105.00 \$94.50 AUD | \$126.00 \$113.25 NZD

Photopolymer

Merriest Moments Stamp Set + Merriest Frames Hybrid Embossing Folder (p. 69)

### MERRIEST FRAMES HYBRID EMBOSSING FOLDER 156385 | \$68.00 AUD | \$82.00 NZD

Use with a Stampin' Cut & Emboss Machine (p. 12). 16 dies. Largest die: 5-1/2" x 4-1/4" (14 x 10.8 cm). 1 embossing folder. Embossing folder size: 4-1/2" x 6-1/4" (11.4 x 15.9 cm).