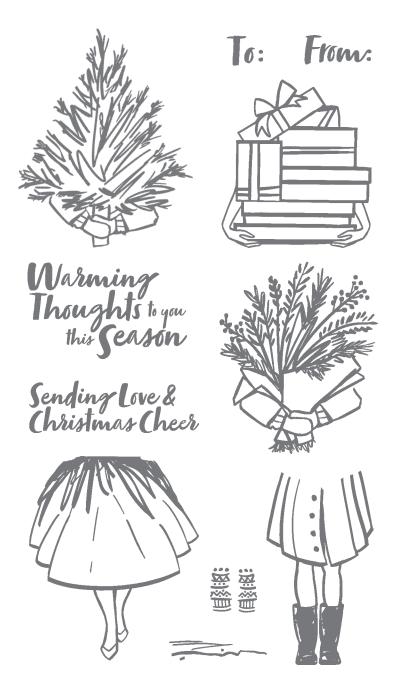

# Wishing you a joyful Christmas

### **HAPPY CHRISTMAS**

FROM MY HOME TO YOURS

Happy wishes to you and yours!

Season's Greetings

14 photopolymer stamps (suggested clear blocks: a, d, e, g)  $\bullet$  Two-Step O Coordinates with Christmas Cheer Dies

WORDS OF CHEER BUNDLE 156389 | \$91.00 \$81.75 AUD | \$110.00 \$99.00 NZD

Photopolyme

Words of Cheer Stamp Set + Christmas Cheer Dies (p. 66)

#### CHRISTMAS CHEER DIES 156388 | \$61.00 AUD | \$74.00 NZD

Use with a Stampin' Cut & Emboss Machine (p. 12). 12 dies. Largest die: 1/4" x 5" (0.6 x 12.7 cm).

# to: from: