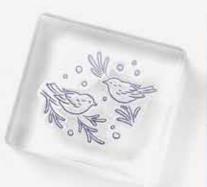

12 photopolymer stamps (suggested clear blocks: a, b, c, d) O Coordinates with Cloche Dies (p. 22)

May your days be merry and bright And may all your Christmases be white

merry everything

May the **fappiness** of family, the **joys** of friendship, and the **warmth** of love surround you this season