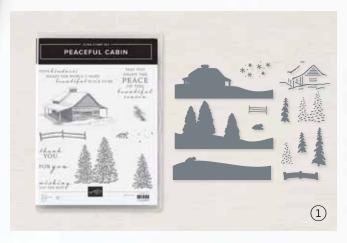

RETURNING FAVE Use with punches or dies (AC p. 147–166). 4 single-sided sheets. 2 each of 2 colours. Acid free, lignin free.

BLACK

BASIC GRAY

1. PEACEFUL CABIN BUNDLE 156816 | \$104.00 \$93.50 AUD | \$126.00 \$113.25 NZD

10% BUNDLED SAVINGS Cling

Peaceful Cabin Stamp Set + Cabin Dies (p. 68)

2. SNOWY WHITE 12" X 12" (30.5 X 30.5 CM) VELVET SHEETS 156405 | \$8.75 AUD | \$10.50 NZD 2 sheets. Flocked velvet.

3. TIMBER 3D EMBOSSING FOLDER 156406 | \$17.50 AUD | \$21.00 NZD

# PEACEFUL CABIN • 156395 | \$40.00 AUD | \$48.00 NZD

11 cling stamps (suggested clear blocks: a, b, c, e, h) O Coordinates with Cabin Dies

PEACEFUL CABIN BUNDLE 156816 | \$104.00 \$93.50 AUD | \$126.00 \$113.25 NZD

### CABIN DIES • 156404 | \$64.00 AUD | \$78.00 NZD

Use with a Stampin' Cut & Emboss Machine (p. 12). 13 dies. Largest die: 6" x 2" (15.2 x 5.1 cm).