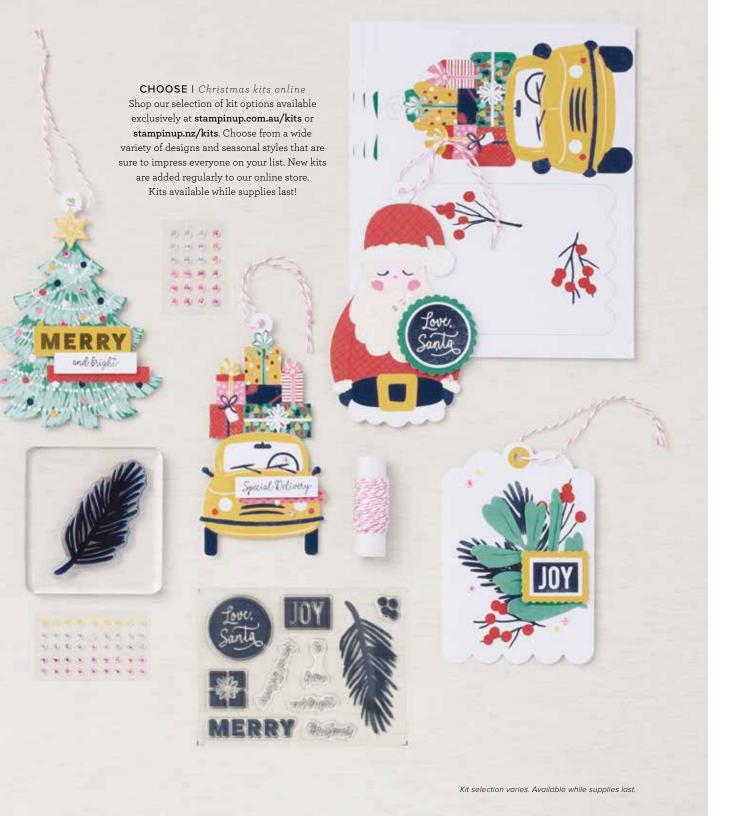

# Seasonal Crafting MADE EASY

Kits by Stampin' Up! are the fun, stress-free way to have a holly, jolly Christmas. All-inclusive kits make it easy to create your own gift tags, cards, gift packaging, and more. With pre-cut pieces and simple instructions, you can skip the prep work and get right to the festivities!

CHOOSE | your Christmas kit online at STAMPINUP.COM.AU/KITS or STAMPINUP.NZ/KITS

Kits make great gifts—for yourself and others!

FEATURED KITS AVAILABLE SOON-ONLINE ONLY

**DISCOVER** | Paper Pumpkin™

Don't miss out on your chance to craft with Paper Pumpkin! Ask your demonstrator about our seasonal, limited-release Paper Pumpkin kits coming soon! These exclusive, one-of-a-kind kit designs are only available while supplies last!