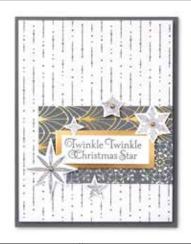

### Twinkle Twinkle Christmas Star

#### STARS ARE SHINING • 156345 | \$28.00 AUD | \$34.00 NZD

12 photopolymer stamps (suggested clear blocks: a, b, c, d) O Coordinates with Starlit Punch

STARS ARE SHINING BUNDLE 156780 | \$59.00 \$53.00 AUD | \$72.00 \$64.75 NZD