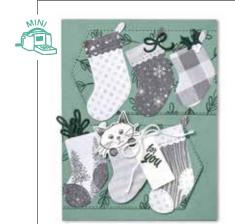

# SWEET Stockings

Christmas Greetings

## Sweet Stockings SUITE COLLECTION

#### 156273 | \$144.75 AUD | \$174.50 NZD

Photopolymer

Suite collection includes one of each item listed on the next page.

#### SWEET LITTLE STOCKINGS 156282 | \$38.00 AUD | \$46.00 NZD

22 photopolymer stamps (suggested clear blocks: a, b, d, h) O Coordinates with Stockings Dies SHOWN AT 100%

#### STOCKINGS DIES 156288 | \$54.00 AUD | \$65.00 NZD

Use with a Stampin' Cut & Emboss Machine (p. 12). 22 dies. Largest die: 2-1/2" x 4-1/2" (6.4 x 11.4 cm).