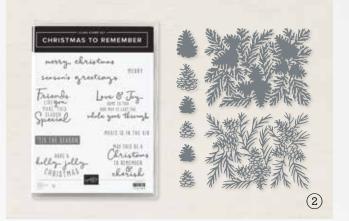

#### 2. CHRISTMAS TO REMEMBER BUNDLE 156806 | \$116.00 \$104.25 AUD | \$141.00 \$126.75 NZD

10% BUNDLED SAVINGS Cling
Christmas to Remember Stamp Set
+ Christmas Pinecone Dies (p. 66)

#### CHRISTMAS TO REMEMBER • 156300 | \$38.00 AUD | \$46.00 NZD

9 cling stamps (suggested clear blocks: c, g, h)

O Coordinates with Seasonal Labels Dies and Christmas Pinecone Dies

10%
BUNDLED SAVINGS

CHRISTMAS TO REMEMBER BUNDLE 156806 | <del>\$116.00</del> \$104.25 AUD | <del>\$141.00</del> \$126.75 NZD

Cling

Christmas to Remember Stamp Set + Christmas Pinecone Dies (p. 66)

CHRISTMAS PINECONE DIES 156309 | \$78.00 AUD | \$95.00 NZD

Use with a Stampin' Cut & Emboss Machine (p. 12). 8 dies. Largest die: 5-1/4" x 4" (13.3 x 10.2 cm).