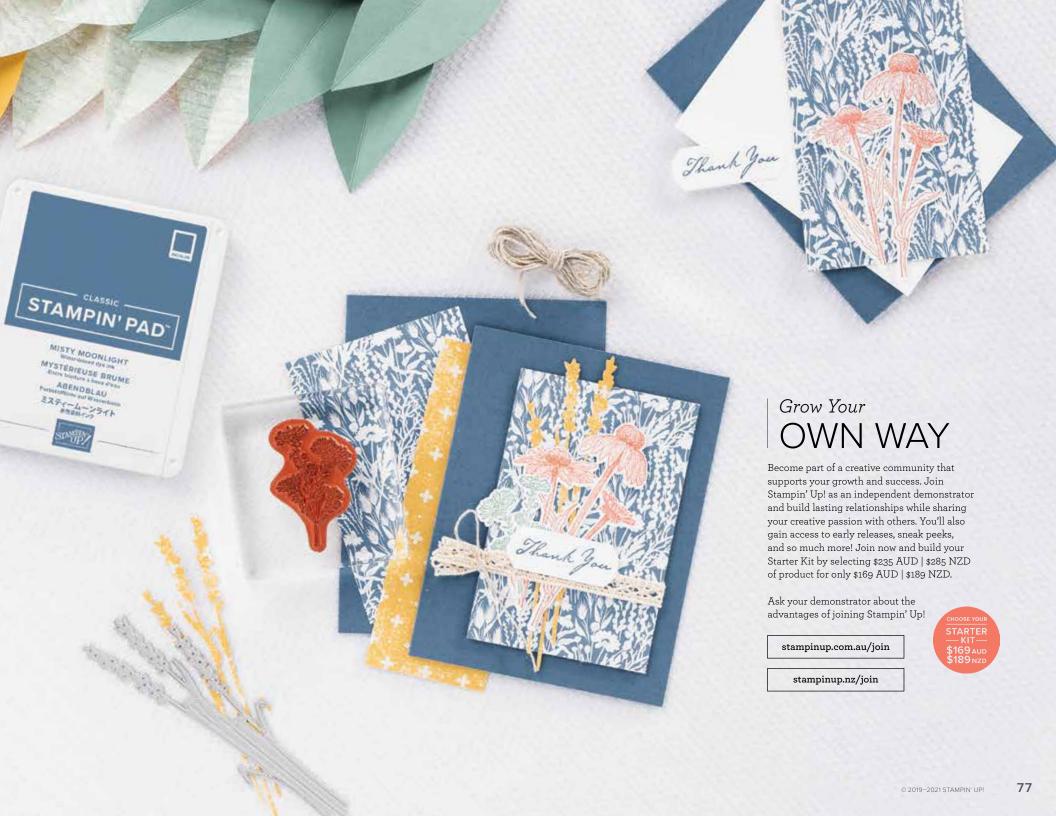

# Make a DIFFERENCE

Join us in making a difference! For each Strong of Heart Stamp Set purchased, we will donate \$4.25 AUD | \$4.50 NZD to support heart health.

# Seasonal Crafting MADE EASY

Kits by Stampin' Up! are the fun, stress-free way to have a holly, jolly Christmas. All-inclusive kits make it easy to create your own gift tags, cards, gift packaging, and more. With pre-cut pieces and simple instructions, you can skip the prep work and get right to the festivities!