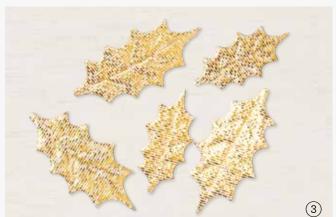

#### 3. GOLD HOLLY LEAVES 156311 | \$13.00 AUD | \$15.75 NZD

30 pieces. 15 each of 2 sizes. Largest piece: 1/2" x 1" (1.3 x 2.5 cm).