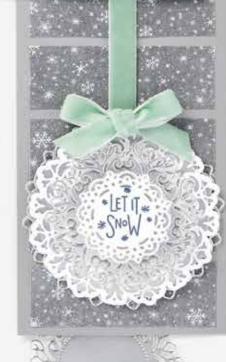

#### SNOW WONDER • 153344 | \$38.00 AUD | \$46.00 NZD

Happy Christmas

RETURNING FAVE 7 cling stamps (suggested clear blocks: b, d, e, h) O Coordinates with Snow Time Dies

#### SNOW TIME DIES 153564 | \$57.00 AUD | \$69.00 NZD

RETURNING FAVE Use with a Stampin' Cut & Emboss Machine (p. 12). 7 dies. Largest die: 3-1/4" x 2-5/8" (8.3  $\times$  6.7 cm).