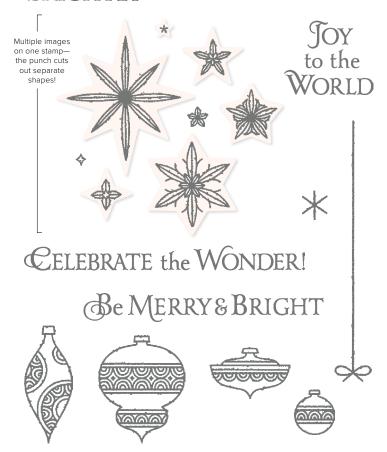

# The STARS are SHINING BRIGHTLY

### Twinkle Twinkle Christmas Star

#### STARS ARE SHINING • 156345 | \$28.00 AUD | \$34.00 NZD

12 photopolymer stamps (suggested clear blocks: a, b, c, d) O Coordinates with Starlit Punch

STARS ARE SHINING BUNDLE 156780 | \$59.00 \$53.00 AUD | \$72.00 \$64.75 NZD

Photopolymer Stars Are Shining Stamp Set + Starlit Punch (p. 65) STARLIT PUNCH • 156380 | \$31.00 AUD | \$38.00 NZD

Largest punched image: 1-3/4" x 1-1/2" ( $4.4 \times 3.8$  cm).

Good tidings of GREAT JOY

GLORY
to GOD
in the HIGHEST

Wise men still seek Him

#### GREAT TIDINGS • 156347 | \$35.00 AUD | \$42.00 NZD

10 cling stamps (suggested clear blocks: a, b, c, d) O Coordinates with Wise Men Tidings Dies