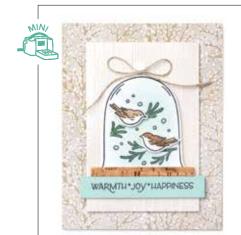

12 photopolymer stamps (suggested clear blocks: a, b, c, d) O Coordinates with Cloche Dies (p. 22)

May your days be merry and bright And may all your Christmases be white

merry everything

May the **fappiness** of family, the **joys** of friendship, and the **warmth** of love surround you this season

#### CLASSIC CLOCHE • 156355 | \$37.00 AUD | \$44.00 NZD

13 photopolymer stamps (suggested clear blocks: a, c, d)  $\bullet$  Two-Step O Coordinates with Cloche Dies

CLASSIC CLOCHE BUNDLE 156786 | \$87.00 \$78.25 AUD | \$105.00 \$94.50 NZD

Photopolymer • Classic Cloche Stamp Set + Cloche Dies (p. 67)

#### CLOCHE DIES • 156386 | \$50.00 AUD | \$61.00 NZD

Use with a Stampin' Cut & Emboss Machine (p. 12). 12 dies. Largest die: 3"  $\times$  2-1/4" (7.6  $\times$  5.7 cm).

#### CLOCHE SHAKER DOMES 156387 | \$13.00 AUD | \$15.75 NZD

Adhesive-backed plastic domes. 10 pieces. 3" x 3-1/8" (7.6 x 7.9 cm). Coordinates with the Classic Cloche Stamp Set and Cloche Dies. Coordinates with the Sweets & Treats Stamp Set (p. 11).