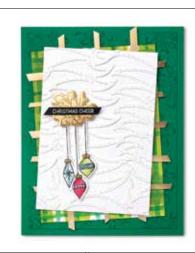

# MERRIEST MOMENTS BUNDLE 156783 \$105.00 \$94.50 AUD | \$126.00 \$113.25 NZD

Photopolymer

Merriest Moments Stamp Set + Merriest Frames Hybrid Embossing Folder (p. 69)

### MERRIEST FRAMES HYBRID EMBOSSING FOLDER 156385 | \$68.00 AUD | \$82.00 NZD

Use with a Stampin' Cut & Emboss Machine (p. 12). 16 dies. Largest die: 5-1/2" x 4-1/4" (14 x 10.8 cm). 1 embossing folder. Embossing folder size: 4-1/2" x 6-1/4" (11.4 x 15.9 cm).