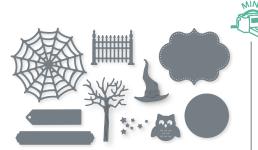

# **CUTEST HALLOWEEN** 156480 | \$30.00 AUD | \$36.00 NZD

25 photopolymer stamps (suggested clear blocks: a, b, g, h) • Two-Step O Coordinates with Halloween Punch

# HALLOWEEN PUNCH 156482 | \$31.00 AUD | \$38.00 NZD Largest punched image:

1-1/4" x 1-3/4" (3.2 x 4.4 cm).

BASIC BLACK

WITCH WAY TO THE CANDY? you're so sweet... IT'S SCARY!

LESS
TRICKIN'
MORE
TREATIN'

batty for you

Happy Halloween to you

FRIGHTFULLY CUTE

REALLY, I've been this cute ALL NINE LIVES!

My tail says it's the TWITCHING HOUR!

HEY, CRAZY CAT!

It's HALLOWEEN!

CLEVER CATS • 156490 | \$30.00 AUD | \$36.00 NZD

17 photopolymer stamps (suggested clear blocks: a, b, c, d) • Two-Step