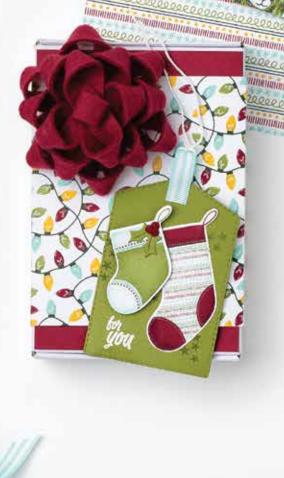

# SWEET Stockings

Christmas Greetings

## Sweet Stockings SUITE COLLECTION

#### 156273 | \$144.75 AUD | \$174.50 NZD

Photopolymer

Suite collection includes one of each item listed on the next page.

#### SWEET LITTLE STOCKINGS 156282 | \$38.00 AUD | \$46.00 NZD

22 photopolymer stamps (suggested clear blocks: a, b, d, h) O Coordinates with Stockings Dies SHOWN AT 100%

#### STOCKINGS DIES 156288 | \$54.00 AUD | \$65.00 NZD

Use with a Stampin' Cut & Emboss Machine (p. 12). 22 dies. Largest die: 2-1/2" x 4-1/2" (6.4 x 11.4 cm).