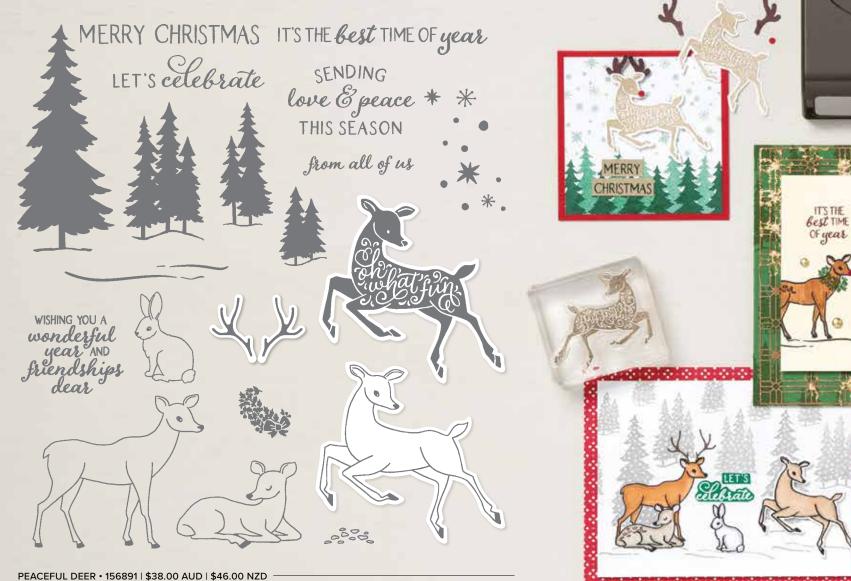

12 sheets: 2 each of 6 double-sided designs' Acid free, lignin free.

\*Visit stampinup.com.au or stampinup.nz and search by item number to see enlarged images and detailed product information.

25

20 photopolymer stamps (suggested clear blocks: a, c, d) O Coordinates with Deer Builder Punch

PEACEFUL DEER BUNDLE 156391 | \$69.00 \$62.00 AUD | \$84.00 \$75.50 NZD

Peaceful Deer Stamp Set + Deer Builder Punch (p. 67)

DEER BUILDER PUNCH 156390 | \$31.00 AUD | \$38.00 NZD

Largest punched image: 2-1/4" x 1-3/4" (5.7 x 4.4 cm).