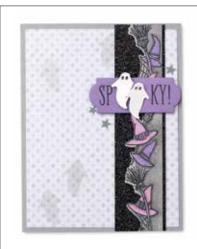

BASIC BLACK

WITCH WAY TO THE CANDY? you're so sweet... IT'S SCARY!

LESS
TRICKIN'
MORE
TREATIN'

batty for you

Happy Halloween to you

FRIGHTFULLY CUTE

# FRIGHTFULLY CUTE • 156487 | \$33.00 AUD | \$40.00 NZD

14 cling stamps (suggested clear blocks: a, b, c, g) O Coordinates with Frightful Tags Dies

FRIGHTFULLY CUTE BUNDLE 156493 | \$80.00 \$72.00 AUD | \$97.00 \$87.25 NZD

Cling • Frightfully Cute Stamp Set + Frightful Tags Dies (p. 70)

FRIGHTFUL TAGS DIES • 156492 | \$47.00 AUD | \$57.00 NZD

Use with a Stampin' Cut & Emboss Machine (p. 12). 10 dies. Largest die: 1/2" x 2-1/2" (1.3 x 6.4 cm).