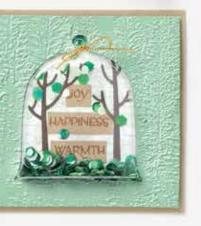

#### CLASSIC CLOCHE • 156355 | \$37.00 AUD | \$44.00 NZD

13 photopolymer stamps (suggested clear blocks: a, c, d)  $\bullet$  Two-Step O Coordinates with Cloche Dies

CLASSIC CLOCHE BUNDLE 156786 | \$87.00 \$78.25 AUD | \$105.00 \$94.50 NZD

Photopolymer • Classic Cloche Stamp Set + Cloche Dies (p. 67)

#### CLOCHE SHAKER DOMES 156387 | \$13.00 AUD | \$15.75 NZD

Adhesive-backed plastic domes. 10 pieces. 3" x 3-1/8" (7.6 x 7.9 cm). Coordinates with the Classic Cloche Stamp Set and Cloche Dies. Coordinates with the Sweets & Treats Stamp Set (p. 11).