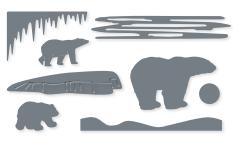

# ARCTIC BEARS • 156428 | \$40.00 AUD | \$48.00 NZD

11 cling stamps (suggested clear blocks: b, c, e)

O Coordinates with Polar Bears Dies

ARCTIC BEARS BUNDLE 156795 | <del>\$92.00</del> \$82.75 AUD | <del>\$111.00</del> \$99.75 NZD

Cling • Arctic Bears Stamp Set + Polar Bears Dies (p. 69)

# POLAR BEARS DIES 156456 | \$52.00 AUD | \$63.00 NZD

Use with a Stampin' Cut & Emboss Machine (p. 12). 8 dies. Largest die: 4-3/4" x 3/4" ( $12.1 \times 1.9$  cm).