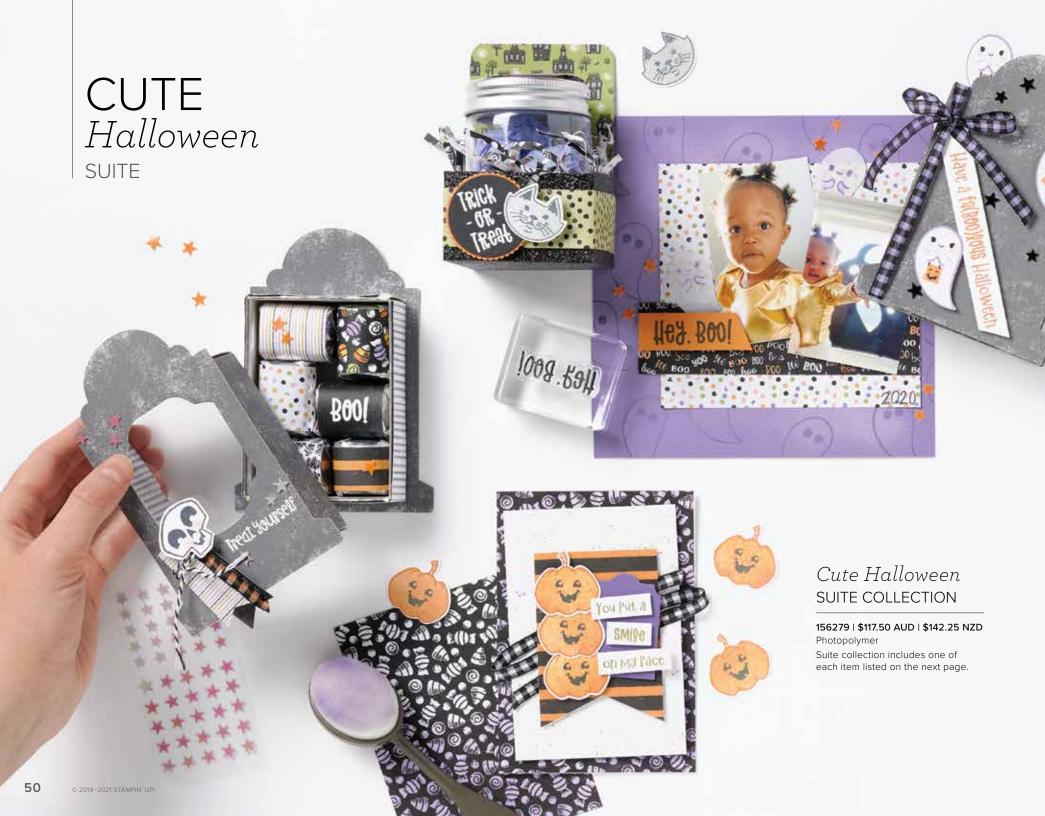

# **CUTEST HALLOWEEN** 156480 | \$30.00 AUD | \$36.00 NZD

25 photopolymer stamps (suggested clear blocks: a, b, g, h) • Two-Step O Coordinates with Halloween Punch

# HALLOWEEN PUNCH 156482 | \$31.00 AUD | \$38.00 NZD Largest punched image:

1-1/4" x 1-3/4" (3.2 x 4.4 cm).

# 1. CUTEST HALLOWEEN BUNDLE 156483 | \$61.00 \$54.75 AUD | \$74.00 \$66.50 NZD

10% BUNDLED SAVINGS Photopolymer Cutest Halloween Stamp Set + Halloween Punch (p. 70)

# 2. TOMBSTONE TREAT BOXES 156486 | \$17.50 AUD | \$21.00 NZD

8 adhesive paper boxes. 3-1/2" x 5" x 1-1/4"  $(8.9 \times 12.7 \times 3.2 \text{ cm})$ . Stampable, food safe. Basic Gray.

# 3. CUTE STARS ADHESIVE-BACKED SEQUINS 156484 | \$13.00 AUD | \$15.75 NZD

150 pieces: 50 each of 3 colours. 2 sizes: 5 mm, 7 mm. Highland Heather, Pumpkin Pie, shimmery black.

# 4. BLACK & WHITE 1/4" (6.4 MM) **GINGHAM RIBBON** 156485 | \$12.25 AUD | \$14.75 NZD 10 yards (9.1 m).

# 5. CUTE HALLOWEEN 6" X 6" (15.2 X 15.2 CM) **DESIGNER SERIES PAPER** 156479 | \$20.00 AUD | \$24.25 NZD

48 sheets: 6 each of 8 double-sided designs\*. Acid free, lignin free.

\*Visit **stampinup.com.au** or **stampinup.nz** and search by item number to see enlarged images and detailed product information.