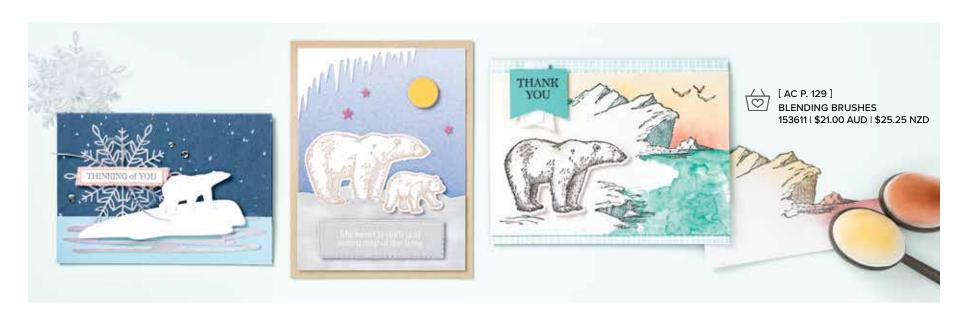

# ARCTIC BEARS • 156428 | \$40.00 AUD | \$48.00 NZD

11 cling stamps (suggested clear blocks: b, c, e)

O Coordinates with Polar Bears Dies

ARCTIC BEARS BUNDLE 156795 | <del>\$92.00</del> \$82.75 AUD | <del>\$111.00</del> \$99.75 NZD

Cling • Arctic Bears Stamp Set + Polar Bears Dies (p. 69)

# POLAR BEARS DIES 156456 | \$52.00 AUD | \$63.00 NZD

Use with a Stampin' Cut & Emboss Machine (p. 12). 8 dies. Largest die: 4-3/4" x 3/4" ( $12.1 \times 1.9$  cm).