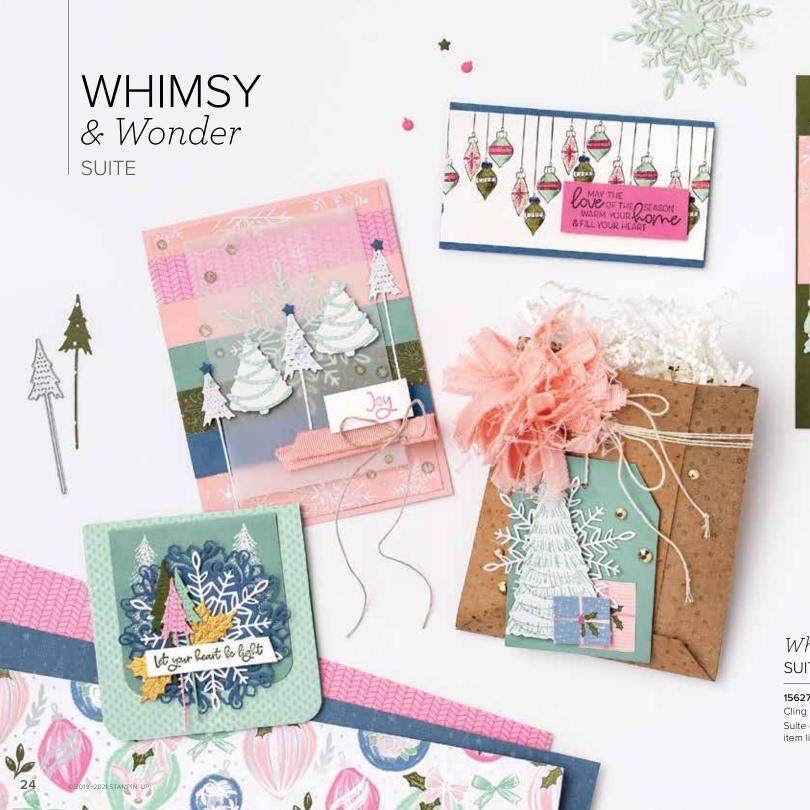

## Whimsy & Wonder SUITE COLLECTION

156276 | \$139.50 AUD | \$169.25 NZD

Suite collection includes one of each item listed on the next page.

#### WHIMSICAL TREES 156330 | \$38.00 AUD | \$46.00 NZD

10 cling stamps (suggested clear blocks: b, c, e) O Coordinates with Christmas Trees Dies

#### CHRISTMAS TREES DIES 156339 | \$61.00 AUD | \$74.00 NZD Use with a Stampin' Cut & Emboss Machine (p. 12). 13 dies. Largest

die: 2" x 4-3/4" (5.1 x 12.1 cm).

(1)

#### 1. WHIMSICAL TREES BUNDLE 156810 | \$99.00 \$89.00 AUD | \$120.00 \$108.00 NZD

10% BUNDLED SAVINGS Cling
Whimsical Trees Stamp Set
+ Christmas Trees Dies (p. 67)

2. BLUSHING BRIDE 3/8" (1 CM) FRAYED GROSGRAIN RIBBON 156341 | \$14.00 AUD | \$16.75 NZD 10 yards (9.1 m).

3. WONDERFUL SNOWFLAKES 156340 | \$10.50 AUD | \$12.50 NZD 24 iridescent foil snowflakes. 2-3/8" x 2-3/4" (6 x 7 cm).

4. WHIMSY & WONDER 12" X 12" (30.5 X 30.5 CM) SPECIALTY DESIGNER SERIES PAPER 156329 | \$26.00 AUD | \$32.00 NZD 12 sheets: 2 each of 6 double-sided designs\*.

12 sheets: 2 each of 6 double-sided designs' Acid free, lignin free.

\*Visit stampinup.com.au or stampinup.nz and search by item number to see enlarged images and detailed product information.

25

20 photopolymer stamps (suggested clear blocks: a, c, d) O Coordinates with Deer Builder Punch