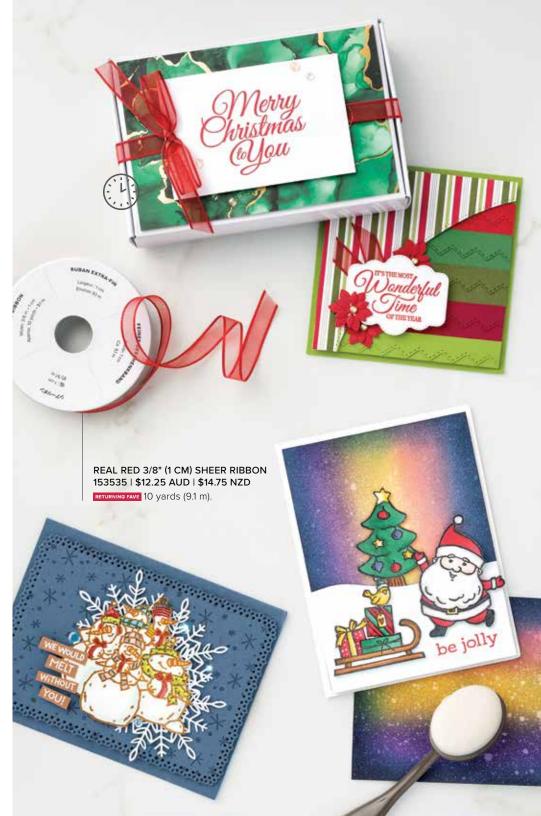

# Seasonal Crafting MADE EASY

Kits by Stampin' Up! are the fun, stress-free way to have a holly, jolly Christmas. All-inclusive kits make it easy to create your own gift tags, cards, gift packaging, and more. With pre-cut pieces and simple instructions, you can skip the prep work and get right to the festivities!

CHOOSE | your Christmas kit online at STAMPINUP.COM.AU/KITS or STAMPINUP.NZ/KITS

Kits make great gifts—for yourself and others!

FEATURED KITS AVAILABLE SOON-ONLINE ONLY

**DISCOVER** | Paper Pumpkin™

Don't miss out on your chance to craft with Paper Pumpkin! Ask your demonstrator about our seasonal, limited-release Paper Pumpkin kits coming soon! These exclusive, one-of-a-kind kit designs are only available while supplies last!

#### 5. REAL RED 3/8" (1 CM) MINI RUFFLED RIBBON 156323 | \$14.00 AUD | \$16.75 NZD 10 vards (9.1 m).