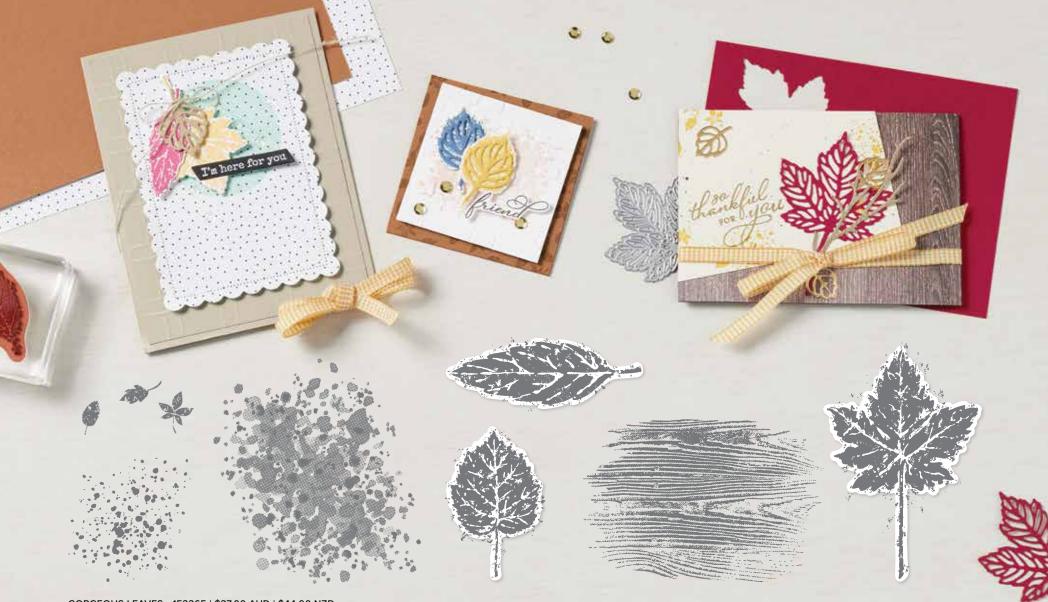

# BEAUTY OF TOMORROW 156459 | \$38.00 AUD | \$46.00 NZD

9 cling stamps (suggested clear blocks: c, e, g) O Coordinates with Beautiful Leaves Dies

BEAUTIFUL LEAVES DIES 156468 | \$59.00 AUD | \$71.00 NZD

Use with a Stampin' Cut & Emboss Machine (p. 12). 8 dies. Largest die: 6-1/4" x 4" (15.9 x 10.2 cm).

# 1. BEAUTY OF TOMORROW BUNDLE 156819 | \$97.00 \$87.25 AUD | \$117.00 \$105.25 NZD

10% BUNDLED SAVINGS Cling
Beauty of Tomorrow Stamp Set
+ Beautiful Leaves Dies (p. 69)

# 2. GOLD 12" X 12" (30.5 X 30.5 CM) SHIMMER VELLUM 156471 | \$8.75 AUD | \$10.50 NZD Cut with dies or punches (AC p. 147–16

Cut with dies or punches (AC p. 147–166). 2 sheets. Acid free, lignin free.

# 3. BLACKBERRY BEAUTY EPHEMERA PACK 156469 | \$10.50 AUD | \$12.50 NZD

40 pre-cut pieces, 2 each of 20 designs. Includes gold foil. Largest piece: 3-3/8" x 4-3/16" (8.6 x 10.6 cm).

# 4. GOLD 3/8" (1 CM) SHIMMER RIBBON 156470 | \$14.00 AUD | \$16.75 NZD 10 yards (9.1 m).

5. BLACKBERRY BEAUTY 12" X 12" (30.5 X 30.5 CM) SPECIALTY DESIGNER SERIES PAPER 156458 | \$26.00 AUD | \$32.00 NZD 12 sheets: 2 each of 6 double-sided designs\*.

\*Visit stampinup.com.au or stampinup.nz and search by item number to see enlarged images and detailed product information.

Acid free, lignin free.

IK E

BLACKBERRY BLISS

RICH RAZZLEBERRY

EARLY ESPRESSO

CINNAMON CIDER

# GORGEOUS LEAVES • 153365 | \$37.00 AUD | \$44.00 NZD

7 cling stamps (suggested clear blocks: b, c, d) O Coordinates with Intricate Leaves Dies

GORGEOUS LEAVES BUNDLE 158609 | \$86.00 \$77.25 AUD | \$103.00 \$92.50 NZD

Cling

Gorgeous Leaves Stamp Set + Intricate Leaves Dies (p. 70)

# INTRICATE LEAVES DIES 153566 | \$49.00 AUD | \$59.00 NZD

Use with a Stampin' Cut & Emboss Machine (p. 12). 12 dies. Largest die: 1"  $\times$  3-1/2" (2.5  $\times$  8.9 cm).

PRETTY PUMPKINS • 156472 | \$38.00 AUD | \$46.00 NZD