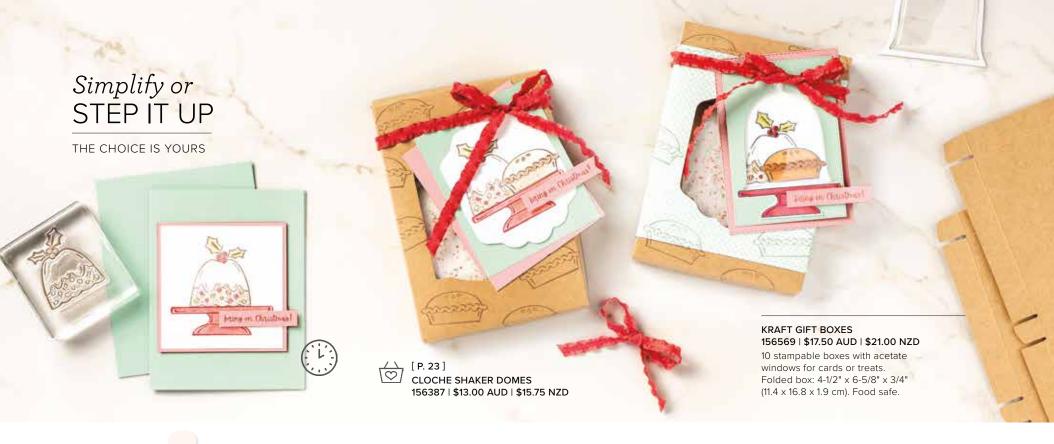

#### CLASSIC CLOCHE • 156355 | \$37.00 AUD | \$44.00 NZD

13 photopolymer stamps (suggested clear blocks: a, c, d)  $\bullet$  Two-Step O Coordinates with Cloche Dies

CLASSIC CLOCHE BUNDLE 156786 | \$87.00 \$78.25 AUD | \$105.00 \$94.50 NZD

Photopolymer • Classic Cloche Stamp Set + Cloche Dies (p. 67)

#### CLOCHE DIES • 156386 | \$50.00 AUD | \$61.00 NZD

Use with a Stampin' Cut & Emboss Machine (p. 12). 12 dies. Largest die: 3"  $\times$  2-1/4" (7.6  $\times$  5.7 cm).

#### CLOCHE SHAKER DOMES 156387 | \$13.00 AUD | \$15.75 NZD

Adhesive-backed plastic domes. 10 pieces. 3" x 3-1/8" (7.6 x 7.9 cm). Coordinates with the Classic Cloche Stamp Set and Cloche Dies. Coordinates with the Sweets & Treats Stamp Set (p. 11).