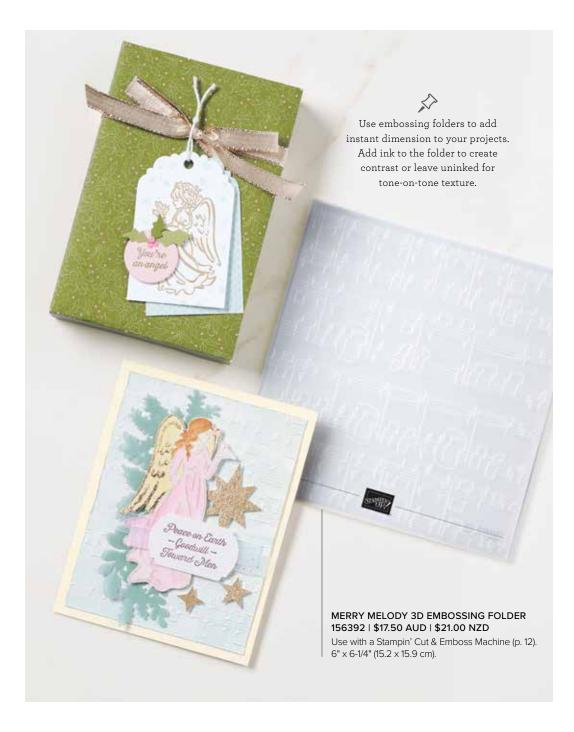

### MERRIEST FRAMES HYBRID EMBOSSING FOLDER 156385 | \$68.00 AUD | \$82.00 NZD

Use with a Stampin' Cut & Emboss Machine (p. 12). 16 dies. Largest die: 5-1/2" x 4-1/4" (14 x 10.8 cm). 1 embossing folder. Embossing folder size: 4-1/2" x 6-1/4" (11.4 x 15.9 cm).