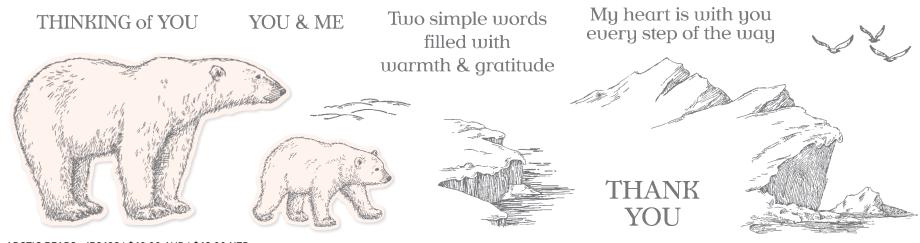

# ARCTIC BEARS • 156428 | \$40.00 AUD | \$48.00 NZD

11 cling stamps (suggested clear blocks: b, c, e)

O Coordinates with Polar Bears Dies

ARCTIC BEARS BUNDLE 156795 | <del>\$92.00</del> \$82.75 AUD | <del>\$111.00</del> \$99.75 NZD

Cling • Arctic Bears Stamp Set + Polar Bears Dies (p. 69)

# POLAR BEARS DIES 156456 | \$52.00 AUD | \$63.00 NZD

Use with a Stampin' Cut & Emboss Machine (p. 12). 8 dies. Largest die: 4-3/4" x 3/4" ( $12.1 \times 1.9$  cm).