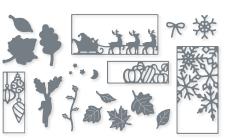

Halloween!

BLACK 12" X 12" (30.5 X 30.5 CM) GLITTER PAPER • 153518 | \$10.50 AUD | \$12.50 NZD RETURNING FAVE Cut with dies or punches (AC p. 147–166). 2 sheets. Acid free, lignin free.

1. NATURE'S HARVEST BUNDLE 156813 | <del>\$103.00</del> \$92.50 AUD | <del>\$124.00</del> \$111.50 NZD

10% BUNDLED SAVINGS Cling
Nature's Harvest Stamp Set
+ Harvest Dies (p. 71)

2. TIMEWORN TYPE 3D EMBOSSING FOLDER 156505 | \$17.50 AUD | \$21.00 NZD 6"  $\times$  6-1/4" (15.2  $\times$  15.9 cm).

3. 3/8" (1 CM) DIAMOND WEAVE RIBBON 156507 | \$17.50 AUD | \$21.00 NZD 10 yards (9.1 m).

4. BRUSHED METALLIC ADHESIVE-BACKED DOTS • 156506 | \$15.75 AUD | \$19.00 NZD 90 pieces: 30 each of 3 colours. 2 sizes: 4 mm, 5 mm. Bronze, copper, gold.

5. CORK 12" X 12" (30.5 X 30.5 CM) SPECIALTY PAPER • 156393 | \$13.00 AUD | \$15.75 NZD 2 sheets.

6. HARVEST MEADOW 12" X 12" (30.5 X 30.5 CM) DESIGNER SERIES PAPER 156494 | \$20.00 AUD | \$24.25 NZD 12 sheets: 2 each of 6 double-sided designs\*. Acid free, lignin free.

\*Visit **stampinup.com.au** or **stampinup.nz** and search by item number to see enlarged images and detailed product information.

Sending healing thoughts
MAY NATURE'S BEAUTY BRING PEACE TO YOUR SOUL

A REMINDER TO NEVER FORGET how much you mean to me
AND SO MANY OTHERS

NATURE'S HARVEST • 156495 | \$37.00 AUD | \$44.00 NZD

7 cling stamps (suggested clear blocks: c, d, e, h) O Coordinates with Harvest Dies

NATURE'S HARVEST BUNDLE 156813 | \$103.00 \$92.50 AUD | \$124.00 \$111.50 NZD Cling • Nature's Harvest Stamp Set + Harvest Dies (p. 71) HARVEST DIES • 156504 | \$66.00 AUD | \$80.00 NZD

Use with a Stampin' Cut & Emboss Machine (p. 12). 8 dies. Largest die: 5-1/4" x 3/4" (13.3 x 1.9 cm).