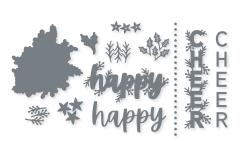

### **HAPPY CHRISTMAS**

FROM MY HOME TO YOURS

Happy wishes to you and yours!

Season's Greetings

14 photopolymer stamps (suggested clear blocks: a, d, e, g)  $\bullet$  Two-Step O Coordinates with Christmas Cheer Dies

WORDS OF CHEER BUNDLE 156389 | \$91.00 \$81.75 AUD | \$110.00 \$99.00 NZD

Photopolyme

Words of Cheer Stamp Set + Christmas Cheer Dies (p. 66)

#### CHRISTMAS CHEER DIES 156388 | \$61.00 AUD | \$74.00 NZD

Use with a Stampin' Cut & Emboss Machine (p. 12). 12 dies. Largest die: 1/4" x 5" (0.6 x 12.7 cm).