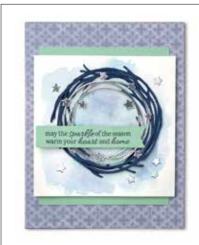

# MERRY CHRISTMAS

HAPPY HALLOWEEN

may the *Sparkle* of the season warm your *heart* and *home* 

SPARKLE OF THE SEASON • 156518 | \$30.00 AUD | \$36.00 NZD

16 photopolymer stamps (suggested clear blocks: a, b, c, e, h)  $\circ$  Coordinates with Seasonal Swirls Dies

SPARKLE OF THE SEASON BUNDLE 156765 | \$89.00 \$80.00 AUD | \$107.00 \$96.25 NZD

Photopolymer

Sparkle of the Season Stamp Set + Seasonal Swirls Dies (p. 71)

# SEASONAL SWIRLS DIES 156564 | \$59.00 AUD | \$71.00 NZD

Use with a Stampin' Cut & Emboss Machine (p. 12). 15 dies. Largest die: 3-3/4" x 3-1/4" (9.5 x 8.3 cm).

Birthday

Christmas:

HO

GHOULISH DELIGHTS

TRICK -OR-TREAT