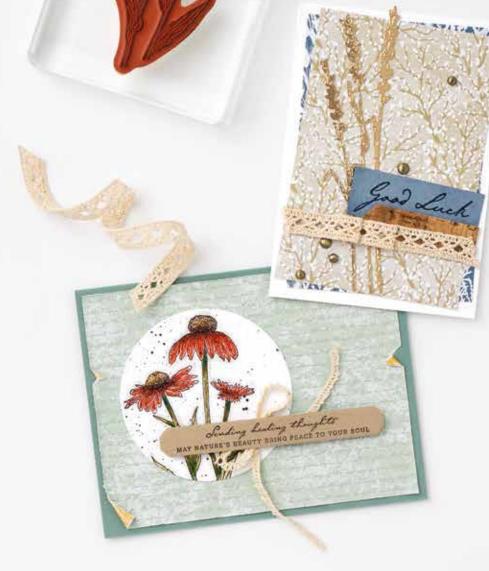

Sending healing thoughts
MAY NATURE'S BEAUTY BRING PEACE TO YOUR SOUL

A REMINDER TO NEVER FORGET how much you mean to me
AND SO MANY OTHERS

NATURE'S HARVEST • 156495 | \$37.00 AUD | \$44.00 NZD

7 cling stamps (suggested clear blocks: c, d, e, h) O Coordinates with Harvest Dies