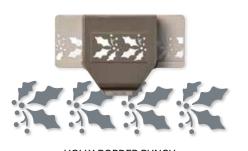

9 cling stamps (suggested clear blocks: b, c, d, e) Coordinates with Holly Border Punch

HAPPY HOLLY-DAYS BUNDLE 156777 | \$77.00 \$69.25 AUD | \$92.00 \$82.75 NZD

Happy Holly-Days Stamp Set + Holly Border Punch (p. 67)

HOLLY BORDER PUNCH 156379 | \$40.00 AUD | \$48.00 NZD

Largest punched image:  $1" \times 1-1/4"$  (2.5 x 3.1 cm).

YOU'RE SNOW COOL!

WARM WINTER WISHES

SNOWBODY BETTER THAN YOU!

COLD HANDS WARM HEARTS WE WOULD MELT WITHOUT YOU!