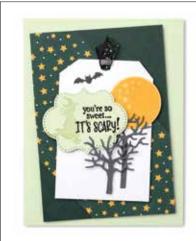

Sending healing thoughts
MAY NATURE'S BEAUTY BRING PEACE TO YOUR SOUL

A REMINDER TO NEVER FORGET how much you mean to me
AND SO MANY OTHERS

NATURE'S HARVEST • 156495 | \$37.00 AUD | \$44.00 NZD

7 cling stamps (suggested clear blocks: c, d, e, h) O Coordinates with Harvest Dies

NATURE'S HARVEST BUNDLE 156813 | \$103.00 \$92.50 AUD | \$124.00 \$111.50 NZD Cling • Nature's Harvest Stamp Set + Harvest Dies (p. 71) HARVEST DIES • 156504 | \$66.00 AUD | \$80.00 NZD

Use with a Stampin' Cut & Emboss Machine (p. 12). 8 dies. Largest die: 5-1/4" x 3/4" (13.3 x 1.9 cm).