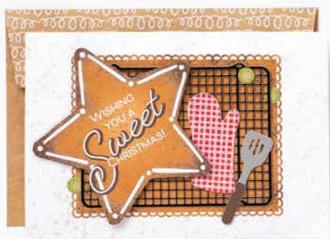

# SWEET Stockings

Christmas Greetings

## Sweet Stockings SUITE COLLECTION

#### 156273 | \$144.75 AUD | \$174.50 NZD

Photopolymer

Suite collection includes one of each item listed on the next page.

#### SWEET LITTLE STOCKINGS 156282 | \$38.00 AUD | \$46.00 NZD

22 photopolymer stamps (suggested clear blocks: a, b, d, h) O Coordinates with Stockings Dies SHOWN AT 100%