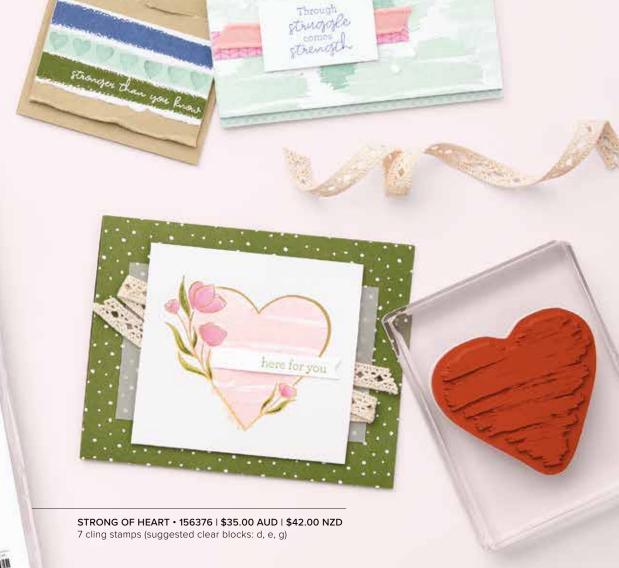

# Make a DIFFERENCE

Join us in making a difference! For each Strong of Heart Stamp Set purchased, we will donate \$4.25 AUD | \$4.50 NZD to support heart health.

#### GREAT TIDINGS • 156347 | \$35.00 AUD | \$42.00 NZD

10 cling stamps (suggested clear blocks: a, b, c, d) O Coordinates with Wise Men Tidings Dies