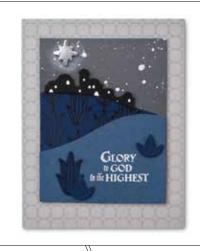

GLORY
to GOD
in the HIGHEST

Wise men still seek Him

#### GREAT TIDINGS • 156347 | \$35.00 AUD | \$42.00 NZD

10 cling stamps (suggested clear blocks: a, b, c, d) O Coordinates with Wise Men Tidings Dies

#### GREAT TIDINGS BUNDLE

156382 | <del>\$84.00</del> \$75.50 AUD | <del>\$101.00</del> \$90.75 NZD

Cling • Great Tidings Stamp Set + Wise Men Tidings Dies (p. 66)

#### WISE MEN TIDINGS DIES 156381 | \$49.00 AUD | \$59.00 NZD

Use with a Stampin' Cut & Emboss Machine (p. 12). 11 dies. Largest die: 3-1/2"  $\times$  3-3/4" (8.9  $\times$  9.5 cm).