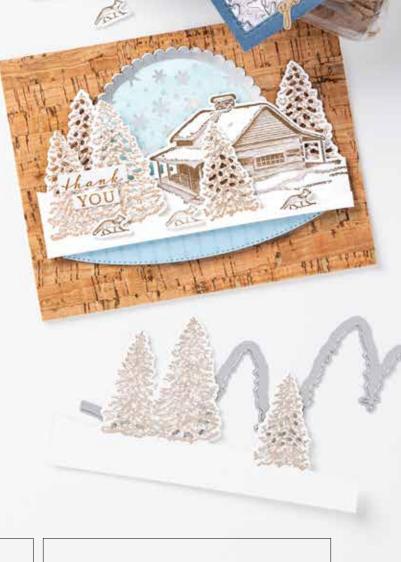

# PEACEFUL CABIN • 156395 | \$40.00 AUD | \$48.00 NZD

11 cling stamps (suggested clear blocks: a, b, c, e, h) O Coordinates with Cabin Dies

PEACEFUL CABIN BUNDLE 156816 | \$104.00 \$93.50 AUD | \$126.00 \$113.25 NZD

Cling • Peaceful Cabin Stamp Set + Cabin Dies (p. 68)

### CABIN DIES • 156404 | \$64.00 AUD | \$78.00 NZD

Use with a Stampin' Cut & Emboss Machine (p. 12). 13 dies. Largest die: 6" x 2" (15.2 x 5.1 cm).