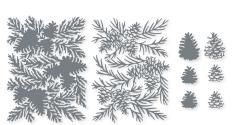

#### 3. GOLD HOLLY LEAVES 156311 | \$13.00 AUD | \$15.75 NZD

30 pieces. 15 each of 2 sizes. Largest piece: 1/2" x 1" (1.3 x 2.5 cm).