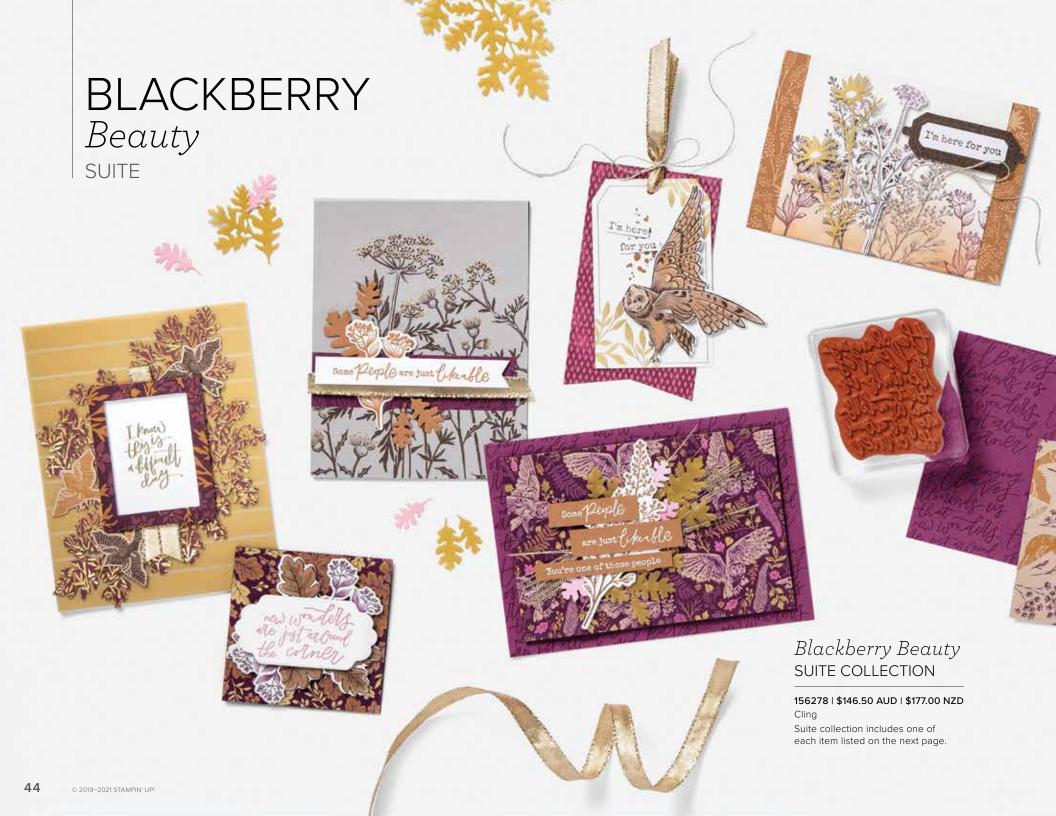

# BEAUTY OF TOMORROW 156459 | \$38.00 AUD | \$46.00 NZD

9 cling stamps (suggested clear blocks: c, e, g) O Coordinates with Beautiful Leaves Dies

BEAUTIFUL LEAVES DIES 156468 | \$59.00 AUD | \$71.00 NZD

Use with a Stampin' Cut & Emboss Machine (p. 12). 8 dies. Largest die: 6-1/4" x 4" (15.9 x 10.2 cm).

# 1. BEAUTY OF TOMORROW BUNDLE 156819 | \$97.00 \$87.25 AUD | \$117.00 \$105.25 NZD

10% BUNDLED SAVINGS Cling
Beauty of Tomorrow Stamp Set
+ Beautiful Leaves Dies (p. 69)

# 2. GOLD 12" X 12" (30.5 X 30.5 CM) SHIMMER VELLUM 156471 | \$8.75 AUD | \$10.50 NZD Cut with dies or punches (AC p. 147–16

Cut with dies or punches (AC p. 147–166). 2 sheets. Acid free, lignin free.

# 3. BLACKBERRY BEAUTY EPHEMERA PACK 156469 | \$10.50 AUD | \$12.50 NZD

40 pre-cut pieces, 2 each of 20 designs. Includes gold foil. Largest piece: 3-3/8" x 4-3/16" (8.6 x 10.6 cm).

# 4. GOLD 3/8" (1 CM) SHIMMER RIBBON 156470 | \$14.00 AUD | \$16.75 NZD 10 yards (9.1 m).

5. BLACKBERRY BEAUTY 12" X 12" (30.5 X 30.5 CM) SPECIALTY DESIGNER SERIES PAPER 156458 | \$26.00 AUD | \$32.00 NZD 12 sheets: 2 each of 6 double-sided designs\*.