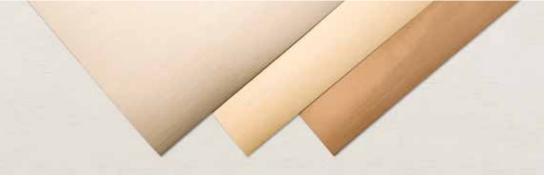

DELIVERING CHEER • 156368 | \$31.00 AUD | \$38.00 NZD 11 photopolymer stamps (suggested clear blocks: a, c, d)

BRUSHED METALLIC 12" X 12" (30.5 X 30.5 CM) CARDSTOCK • 153524 | \$26.00 AUD | \$32.00 NZD

RETURNING FAVE 6 single-sided sheets: 2 each of 3 colours. Acid free, lignin free. Bronze, copper, gold.