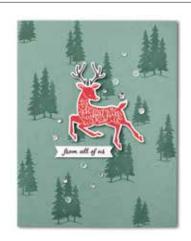

12 sheets: 2 each of 6 double-sided designs' Acid free, lignin free.

\*Visit stampinup.com.au or stampinup.nz and search by item number to see enlarged images and detailed product information.

25

20 photopolymer stamps (suggested clear blocks: a, c, d) O Coordinates with Deer Builder Punch

PEACEFUL DEER BUNDLE 156391 | \$69.00 \$62.00 AUD | \$84.00 \$75.50 NZD

Peaceful Deer Stamp Set + Deer Builder Punch (p. 67)

DEER BUILDER PUNCH 156390 | \$31.00 AUD | \$38.00 NZD

Largest punched image: 2-1/4" x 1-3/4" (5.7 x 4.4 cm).