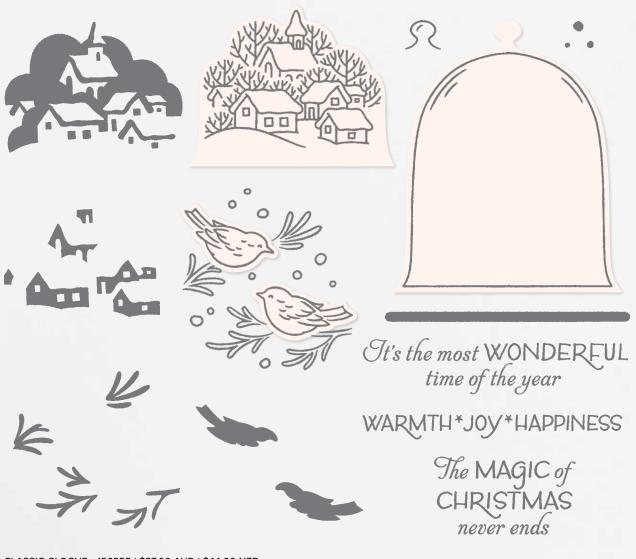

#### GINGERBREAD DIES 156320 | \$57.00 AUD | \$69.00 NZD

Use with a Stampin' Cut & Emboss Machine (p. 12). 20 dies. Largest die: 6-1/4" x 1/4" ( $15.9 \times 6.4$  cm).

SWEETS & TREATS • 156561 | \$30.00 AUD | \$36.00 NZD

12 photopolymer stamps (suggested clear blocks: a, b, c, d) O Coordinates with Cloche Dies (p. 22)

May your days be merry and bright And may all your Christmases be white

merry everything

May the **fappiness** of family, the **joys** of friendship, and the **warmth** of love surround you this season

8 cling stamps (suggested clear blocks: b, c, d, h) O Coordinates with Stitched Snowflakes Dies

MERRY SNOWFLAKES BUNDLE 156792 | \$96.00 \$86.25 AUD | \$115.00 \$103.50 NZD

Cling

Merry Snowflakes Stamp Set + Stitched Snowflakes Dies (p. 65)

#### STITCHED SNOWFLAKES DIES 156455 | \$59.00 AUD | \$71.00 NZD

Use with a Stampin' Cut & Emboss Machine (p. 12). 14 dies. Largest die:  $6" \times 1-1/2"$  (15.2  $\times$  3.8 cm).

# The STARS are SHINING BRIGHTLY

### Twinkle Twinkle Christmas Star

#### STARS ARE SHINING • 156345 | \$28.00 AUD | \$34.00 NZD

12 photopolymer stamps (suggested clear blocks: a, b, c, d) O Coordinates with Starlit Punch

STARS ARE SHINING BUNDLE 156780 | \$59.00 \$53.00 AUD | \$72.00 \$64.75 NZD

Photopolymer Stars Are Shining Stamp Set + Starlit Punch (p. 65) STARLIT PUNCH • 156380 | \$31.00 AUD | \$38.00 NZD

Largest punched image: 1-3/4" x 1-1/2" ( $4.4 \times 3.8$  cm).

Good tidings of GREAT JOY

GLORY
to GOD
in the HIGHEST

Wise men still seek Him

#### GREAT TIDINGS • 156347 | \$35.00 AUD | \$42.00 NZD

10 cling stamps (suggested clear blocks: a, b, c, d) O Coordinates with Wise Men Tidings Dies

#### GREAT TIDINGS BUNDLE

156382 | <del>\$84.00</del> \$75.50 AUD | <del>\$101.00</del> \$90.75 NZD

Cling • Great Tidings Stamp Set + Wise Men Tidings Dies (p. 66)

#### WISE MEN TIDINGS DIES 156381 | \$49.00 AUD | \$59.00 NZD

Use with a Stampin' Cut & Emboss Machine (p. 12). 11 dies. Largest die: 3-1/2"  $\times$  3-3/4" (8.9  $\times$  9.5 cm).