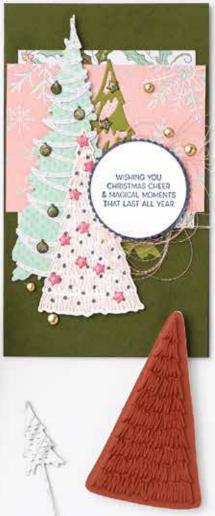

#### WHIMSICAL TREES 156330 | \$38.00 AUD | \$46.00 NZD

10 cling stamps (suggested clear blocks: b, c, e) O Coordinates with Christmas Trees Dies

#### CHRISTMAS TREES DIES 156339 | \$61.00 AUD | \$74.00 NZD Use with a Stampin' Cut & Emboss Machine (p. 12). 13 dies. Largest

die: 2" x 4-3/4" (5.1 x 12.1 cm).

(1)