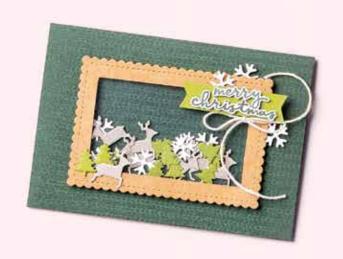

## Whimsy & Wonder SUITE COLLECTION

156276 | \$139.50 AUD | \$169.25 NZD

Suite collection includes one of each item listed on the next page.

#### WHIMSICAL TREES 156330 | \$38.00 AUD | \$46.00 NZD

10 cling stamps (suggested clear blocks: b, c, e) O Coordinates with Christmas Trees Dies

#### CHRISTMAS TREES DIES 156339 | \$61.00 AUD | \$74.00 NZD Use with a Stampin' Cut & Emboss Machine (p. 12). 13 dies. Largest

die: 2" x 4-3/4" (5.1 x 12.1 cm).

(1)

#### 1. WHIMSICAL TREES BUNDLE 156810 | \$99.00 \$89.00 AUD | \$120.00 \$108.00 NZD

10% BUNDLED SAVINGS Cling
Whimsical Trees Stamp Set
+ Christmas Trees Dies (p. 67)

2. BLUSHING BRIDE 3/8" (1 CM) FRAYED GROSGRAIN RIBBON 156341 | \$14.00 AUD | \$16.75 NZD 10 yards (9.1 m).

3. WONDERFUL SNOWFLAKES 156340 | \$10.50 AUD | \$12.50 NZD 24 iridescent foil snowflakes. 2-3/8" x 2-3/4" (6 x 7 cm).

4. WHIMSY & WONDER 12" X 12" (30.5 X 30.5 CM) SPECIALTY DESIGNER SERIES PAPER 156329 | \$26.00 AUD | \$32.00 NZD 12 sheets: 2 each of 6 double-sided designs\*.

12 sheets: 2 each of 6 double-sided designs' Acid free, lignin free.

\*Visit stampinup.com.au or stampinup.nz and search by item number to see enlarged images and detailed product information.

25

20 photopolymer stamps (suggested clear blocks: a, c, d) O Coordinates with Deer Builder Punch

PEACEFUL DEER BUNDLE 156391 | \$69.00 \$62.00 AUD | \$84.00 \$75.50 NZD

Peaceful Deer Stamp Set + Deer Builder Punch (p. 67)

DEER BUILDER PUNCH 156390 | \$31.00 AUD | \$38.00 NZD

Largest punched image: 2-1/4" x 1-3/4" (5.7 x 4.4 cm).