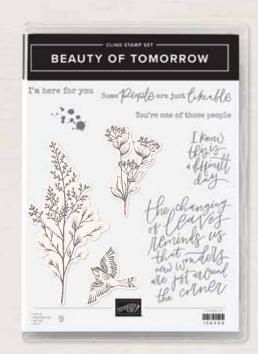

# BEAUTY OF TOMORROW 156459 | \$38.00 AUD | \$46.00 NZD

9 cling stamps (suggested clear blocks: c, e, g) O Coordinates with Beautiful Leaves Dies

BEAUTIFUL LEAVES DIES 156468 | \$59.00 AUD | \$71.00 NZD

Use with a Stampin' Cut & Emboss Machine (p. 12). 8 dies. Largest die: 6-1/4" x 4" (15.9 x 10.2 cm).

# 1. BEAUTY OF TOMORROW BUNDLE 156819 | \$97.00 \$87.25 AUD | \$117.00 \$105.25 NZD

10% BUNDLED SAVINGS Cling
Beauty of Tomorrow Stamp Set
+ Beautiful Leaves Dies (p. 69)