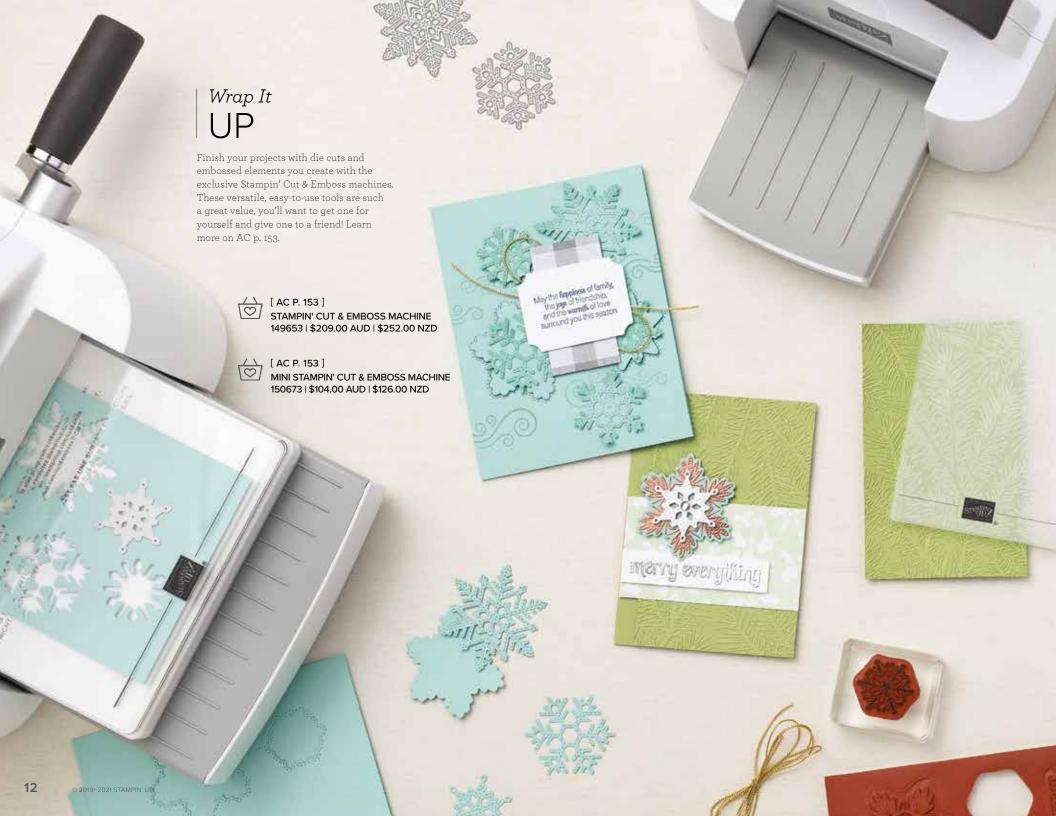

#### STITCHED SNOWFLAKES DIES 156455 | \$59.00 AUD | \$71.00 NZD

Use with a Stampin' Cut & Emboss Machine (p. 12). 14 dies. Largest die:  $6" \times 1-1/2"$  (15.2  $\times$  3.8 cm).

STITCHED SNOWFLAKES DIES 156455 | \$59.00 AUD | \$71.00 NZD

14 dies. Largest die:  $6" \times 1-1/2"$  (15.2 x 3.8 cm).

10%
BUNDLED SAVINGS

MERRY SNOWFLAKES BUNDLE 156792 | \$96.00 \$86.25 AUD | \$115.00 \$103.50 NZD

Cling

Merry Snowflakes Stamp Set (p. 13) + Stitched Snowflakes Dies

STARLIT PUNCH 156380 | \$31.00 AUD | \$38.00 NZD

Largest punched image: 1-1/2" x 1-1/2" (3.8 x 3.8 cm).

10%
BUNDLED SAVINGS

STARS ARE SHINING BUNDLE 156780 | \$59.00 \$53.00 AUD | \$72.00 \$64.75 NZD