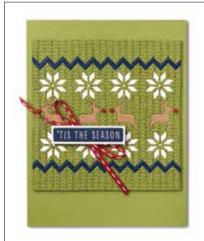

#### KNIT TOGETHER • 156416 | \$30.00 AUD | \$36.00 NZD

1 cling background stamp (suggested clear block: f) Measures 4-1/2" x 5-3/4" (11.4 x 14.6 cm) Coordinates with Knit Sweater Dies

KNIT TOGETHER BUNDLE 156454 | \$89.00 \$80.00 AUD | \$107.00 \$96.25 NZD

Knit Together Background Stamp + Knit Sweater Dies (p. 68)

### MANY 'Tis the season to make

Make

multiple projects to share! Using background stamps with the Stamparatus will help you do it quickly.

#### KNIT SWEATER DIES 156453 | \$59.00 AUD | \$71.00 NZD

Use with a Stampin' Cut & Emboss Machine (p. 12). 9 dies. Largest die: 6" x 1/2" (15.2 x 1.3 cm).

the comment of a comment of a comment

, [ AC P. 144 ] STAMPARATUS™ 148187 | \$85.00 AUD | \$99.00 NZD