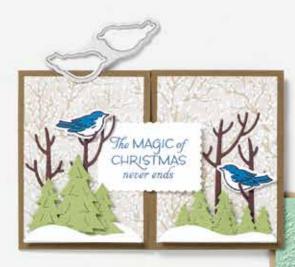

#### WHIMSICAL TREES 156330 | \$38.00 AUD | \$46.00 NZD

10 cling stamps (suggested clear blocks: b, c, e) O Coordinates with Christmas Trees Dies

#### CHRISTMAS TREES DIES 156339 | \$61.00 AUD | \$74.00 NZD Use with a Stampin' Cut & Emboss Machine (p. 12). 13 dies. Largest

die: 2" x 4-3/4" (5.1 x 12.1 cm).

(1)

#### 1. WHIMSICAL TREES BUNDLE 156810 | \$99.00 \$89.00 AUD | \$120.00 \$108.00 NZD

10% BUNDLED SAVINGS Cling
Whimsical Trees Stamp Set
+ Christmas Trees Dies (p. 67)

2. BLUSHING BRIDE 3/8" (1 CM) FRAYED GROSGRAIN RIBBON 156341 | \$14.00 AUD | \$16.75 NZD 10 yards (9.1 m).

3. WONDERFUL SNOWFLAKES 156340 | \$10.50 AUD | \$12.50 NZD 24 iridescent foil snowflakes. 2-3/8" x 2-3/4" (6 x 7 cm).

4. WHIMSY & WONDER 12" X 12" (30.5 X 30.5 CM) SPECIALTY DESIGNER SERIES PAPER 156329 | \$26.00 AUD | \$32.00 NZD 12 sheets: 2 each of 6 double-sided designs\*.

12 sheets: 2 each of 6 double-sided designs' Acid free, lignin free.

\*Visit stampinup.com.au or stampinup.nz and search by item number to see enlarged images and detailed product information.

25

20 photopolymer stamps (suggested clear blocks: a, c, d) O Coordinates with Deer Builder Punch

PEACEFUL DEER BUNDLE 156391 | \$69.00 \$62.00 AUD | \$84.00 \$75.50 NZD

Peaceful Deer Stamp Set + Deer Builder Punch (p. 67)

DEER BUILDER PUNCH 156390 | \$31.00 AUD | \$38.00 NZD

Largest punched image: 2-1/4" x 1-3/4" (5.7 x 4.4 cm).