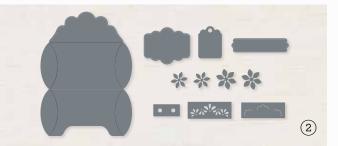

#### 2. PRETTY PILLOW BOX DIES 156321 | \$59.00 AUD | \$71.00 NZD

Use with a Stampin' Cut & Emboss Machine (p. 12). 11 dies. Assembled box size:  $3-1/2" \times 2" \times 3/4" (8.9 \times 5.1 \times 1.9 \text{ cm})$ .

#### 3. GINGERBREAD & PEPPERMINT MEMORIES & MORE CARD PACK 156326 | \$19.25 AUD | \$23.00 NZD

Includes 60 total double-sided cards\*. 36 cards sized 3" x 4" (7.6 x 10.2 cm), 18 cards sized 4" x 6" (10.2 x 15.2 cm), 4 sticker sheets, and 6 laser-cut specialty cards. Includes black and silver foiling.

#### 4. GINGERBREAD & PEPPERMINT MEMORIES & MORE CARDS & ENVELOPES 156327 | \$17.50 AUD | \$21.00 NZD

20 card bases and 20 envelopes. Folded card size: 4-1/4" x 6-1/4" (10.8 x 15.9 cm).

#### 5. REAL RED 3/8" (1 CM) MINI RUFFLED RIBBON 156323 | \$14.00 AUD | \$16.75 NZD 10 vards (9.1 m).

#### 6. GINGERBREAD & PEPPERMINT ACRYLIC SHAPES 156322 | \$11.25 AUD | \$13.75 NZD

120 pieces: 60 each of 2 colours. Sized 3 mm-4 mm. Real Red, white.

#### 7. KRAFT 6" X 6" (15.2 X 15.2 CM) PAPER PACK 156325 | \$10.50 AUD | \$12.50 NZD 20 sheets.

#### 8. ADORNING DESIGNS DECORATIVE MASKS 156328 | \$14.00 AUD | \$16.75 NZD

Use to create textured backgrounds. Use with Embossing Paste and Palette Knives (AC p. 128) or Classic Stampin' Ink™ (AC p. 122–123, 126). 4 masks: 1 each of 4 designs. 6" x 6" (15.2 x 15.2 cm).

#### 9. GINGERBREAD & PEPPERMINT 6" X 6" (15.2 X 15.2 CM) DESIGNER SERIES PAPER 156313 | \$20.00 AUD | \$24.25 NZD

Includes 48 sheets: 4 each of 12 double-sided designs\*. Acid free, lignin free.

\*Visit stampinup.com.au or stampinup.nz and search by item number to see enlarged images and detailed product information.