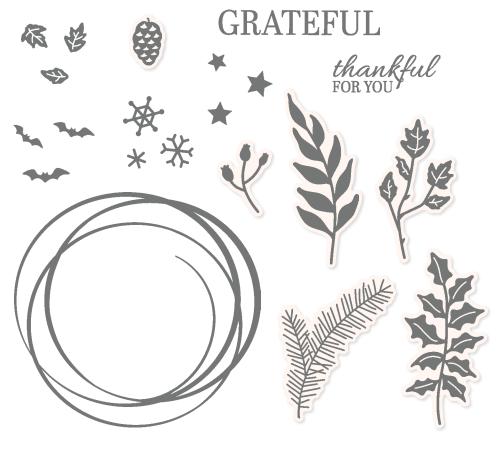

# BEAUTY OF TOMORROW 156459 | \$38.00 AUD | \$46.00 NZD

9 cling stamps (suggested clear blocks: c, e, g) O Coordinates with Beautiful Leaves Dies

BEAUTIFUL LEAVES DIES 156468 | \$59.00 AUD | \$71.00 NZD

Use with a Stampin' Cut & Emboss Machine (p. 12). 8 dies. Largest die: 6-1/4" x 4" (15.9 x 10.2 cm).

# GORGEOUS LEAVES • 153365 | \$37.00 AUD | \$44.00 NZD

7 cling stamps (suggested clear blocks: b, c, d) O Coordinates with Intricate Leaves Dies

GORGEOUS LEAVES BUNDLE 158609 | \$86.00 \$77.25 AUD | \$103.00 \$92.50 NZD

Cling

Gorgeous Leaves Stamp Set + Intricate Leaves Dies (p. 70)

# INTRICATE LEAVES DIES 153566 | \$49.00 AUD | \$59.00 NZD

Use with a Stampin' Cut & Emboss Machine (p. 12). 12 dies. Largest die: 1"  $\times$  3-1/2" (2.5  $\times$  8.9 cm).

PRETTY PUMPKINS • 156472 | \$38.00 AUD | \$46.00 NZD