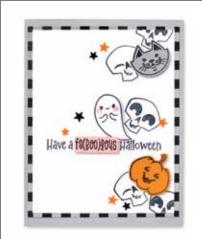

BASIC BLACK

WITCH WAY TO THE CANDY? you're so sweet... IT'S SCARY!

LESS
TRICKIN'
MORE
TREATIN'

batty for you

Happy Halloween to you

FRIGHTFULLY CUTE

# FRIGHTFULLY CUTE • 156487 | \$33.00 AUD | \$40.00 NZD

14 cling stamps (suggested clear blocks: a, b, c, g) O Coordinates with Frightful Tags Dies

FRIGHTFULLY CUTE BUNDLE 156493 | \$80.00 \$72.00 AUD | \$97.00 \$87.25 NZD

Cling • Frightfully Cute Stamp Set + Frightful Tags Dies (p. 70)

FRIGHTFUL TAGS DIES • 156492 | \$47.00 AUD | \$57.00 NZD

Use with a Stampin' Cut & Emboss Machine (p. 12). 10 dies. Largest die: 1/2" x 2-1/2" (1.3 x 6.4 cm).