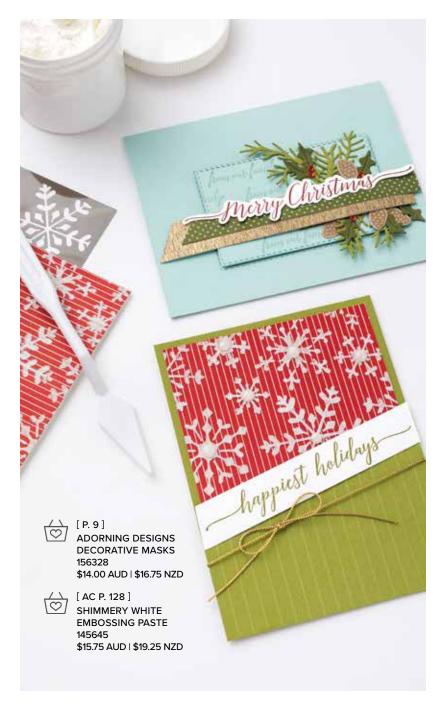

#### 8. ADORNING DESIGNS DECORATIVE MASKS 156328 | \$14.00 AUD | \$16.75 NZD

Use to create textured backgrounds. Use with Embossing Paste and Palette Knives (AC p. 128) or Classic Stampin' Ink™ (AC p. 122–123, 126). 4 masks: 1 each of 4 designs. 6" x 6" (15.2 x 15.2 cm).