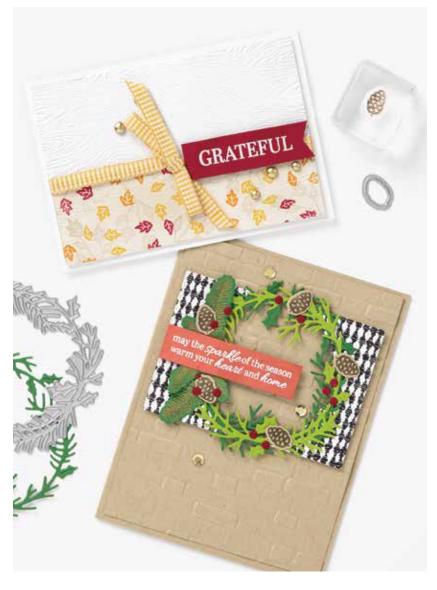

-much gratitude

& heartfelt wishes from our family this wondrous season sending love Cheers—
and a happy new year to you and yours Merry Christmas

happiest holidays

HEARTFELT WISHES • 156541 | \$37.00 AUD | \$44.00 NZD

10 cling stamps (suggested clear blocks: g, h, i)

HEARTWARMING HUGS 12" X 12" (30.5 X 30.5 CM) DESIGNER SERIES PAPER 153492 | \$20.00 AUD | \$24.25 NZD

RETURNING FAVE 12 sheets: 2 each of 6 double-sided designs\*.

# MERRY CHRISTMAS

HAPPY HALLOWEEN

may the *Sparkle* of the season warm your *heart* and *home* 

SPARKLE OF THE SEASON • 156518 | \$30.00 AUD | \$36.00 NZD

16 photopolymer stamps (suggested clear blocks: a, b, c, e, h)  $\circ$  Coordinates with Seasonal Swirls Dies

SPARKLE OF THE SEASON BUNDLE 156765 | \$89.00 \$80.00 AUD | \$107.00 \$96.25 NZD

Photopolymer

Sparkle of the Season Stamp Set + Seasonal Swirls Dies (p. 71)

# SEASONAL SWIRLS DIES 156564 | \$59.00 AUD | \$71.00 NZD

Use with a Stampin' Cut & Emboss Machine (p. 12). 15 dies. Largest die: 3-3/4" x 3-1/4" (9.5 x 8.3 cm).

Birthday

Christmas:

HO

GHOULISH DELIGHTS

TRICK -OR-TREAT