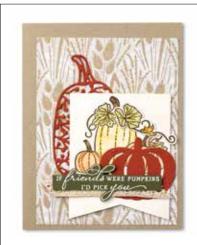

8 cling stamps (suggested clear blocks: b, c, d, h) O Coordinates with Detailed Pumpkins Dies

PRETTY PUMPKINS BUNDLE 156478 | \$88.00 \$79.00 AUD | \$107.00 \$96.25 NZD

Cling • Pretty Pumpkins Stamp Set + Detailed Pumpkins Dies (p. 70)

# DETAILED PUMPKINS DIES 156477 | \$50.00 AUD | \$61.00 NZD

Use with a Stampin' Cut & Emboss Machine (p. 12). 10 dies. Largest die:  $3-1/4" \times 2" (8.3 \times 5.1 \text{ cm})$ .

NUTS ABOUT SQUIRRELS • 156475 | \$30.00 AUD | \$36.00 NZD