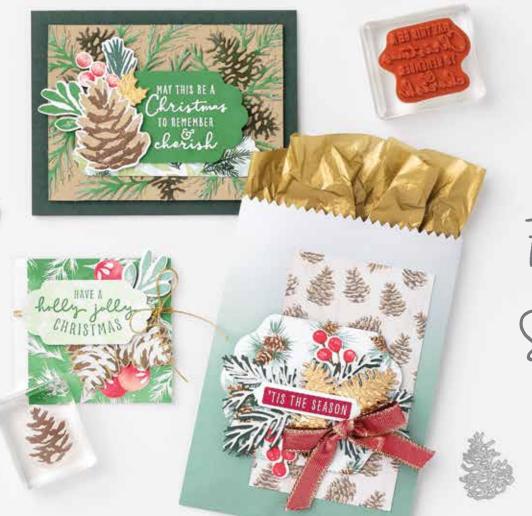

# PAINTED Christmas SUITE

### Painted Christmas SUITE COLLECTION

#### 156274 | \$244.75 AUD | \$296.75 NZD

Photopolymer • Cling

Suite collection includes one of each item listed on the next page.

#### 1. CHRISTMAS SEASON BUNDLE 156801 | \$104.00 \$93.50 AUD | \$126.00 \$113.25 NZD

10% BUNDLED SAVINGS Photopolymer Christmas Season Stamp Set + Seasonal Labels Dies (p. 66)

#### 2. CHRISTMAS TO REMEMBER BUNDLE 156806 | \$116.00 \$104.25 AUD | \$141.00 \$126.75 NZD

10% BUNDLED SAVINGS Cling
Christmas to Remember Stamp Set
+ Christmas Pinecone Dies (p. 66)

#### 3. GOLD HOLLY LEAVES 156311 | \$13.00 AUD | \$15.75 NZD

30 pieces. 15 each of 2 sizes. Largest piece: 1/2" x 1" (1.3 x 2.5 cm).

# 4. CHERRY COBBLER & GOLD 1/2" (1.3 CM) METALLIC RIBBON 156312 | \$14.00 AUD | \$16.75 NZD 10 yards (9.1 m).

#### 5. PAINTED CHRISTMAS 12" X 12" (30.5 X 30.5 CM) DESIGNER SERIES PAPER 156292 | \$20.00 AUD | \$24.25 NZD

12 sheets: 2 each of 6 double-sided designs\*. Acid free, lignin free.

\*Visit **stampinup.com.au** or **stampinup.nz** and search by item number to see enlarged images and detailed product information.

MAGIC IS IN THE AIR

MERRY merry christmas

Friends LIKE you MAKE THIS SEASON Special

COME TO YOU

AND MAY IT LAST THE whole year through

holly jolly CHRISTMAS MAY THIS BE A
Christmas
TO REMEMBER
Cherish

#### CHRISTMAS TO REMEMBER • 156300 | \$38.00 AUD | \$46.00 NZD

9 cling stamps (suggested clear blocks: c, g, h)

O Coordinates with Seasonal Labels Dies and Christmas Pinecone Dies

10%
BUNDLED SAVINGS

CHRISTMAS TO REMEMBER BUNDLE 156806 | <del>\$116.00</del> \$104.25 AUD | <del>\$141.00</del> \$126.75 NZD