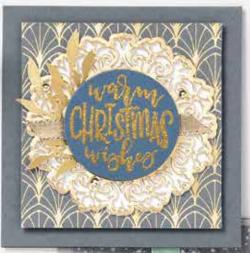

# PAINTED Christmas SUITE

### Painted Christmas SUITE COLLECTION

#### 156274 | \$244.75 AUD | \$296.75 NZD

Photopolymer • Cling

Suite collection includes one of each item listed on the next page.

#### PAINTED CHRISTMAS SUITE

14 photopolymer stamps (suggested clear blocks: b, c, d)  $\bullet$  Two-Step O Coordinates with Seasonal Labels Dies

CHRISTMAS SEASON BUNDLE 156801 | <del>\$104.00</del> \$93.50 AUD | <del>\$126.00</del> \$113.25 NZD