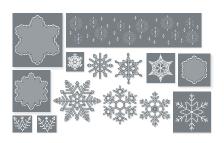

8 cling stamps (suggested clear blocks: b, c, d, h) O Coordinates with Stitched Snowflakes Dies

MERRY SNOWFLAKES BUNDLE 156792 | \$96.00 \$86.25 AUD | \$115.00 \$103.50 NZD

Cling

Merry Snowflakes Stamp Set + Stitched Snowflakes Dies (p. 65)

#### STITCHED SNOWFLAKES DIES 156455 | \$59.00 AUD | \$71.00 NZD

Use with a Stampin' Cut & Emboss Machine (p. 12). 14 dies. Largest die:  $6" \times 1-1/2"$  (15.2  $\times$  3.8 cm).