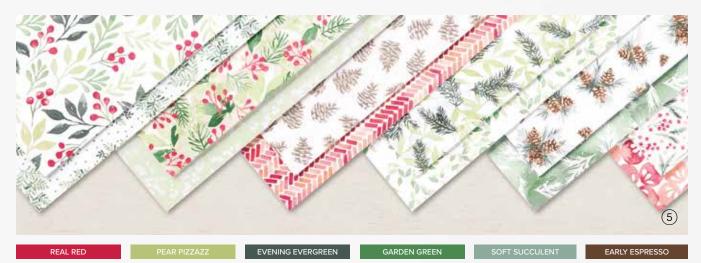

#### 5. PAINTED CHRISTMAS 12" X 12" (30.5 X 30.5 CM) DESIGNER SERIES PAPER 156292 | \$20.00 AUD | \$24.25 NZD

12 sheets: 2 each of 6 double-sided designs\*. Acid free, lignin free.

\*Visit **stampinup.com.au** or **stampinup.nz** and search by item number to see enlarged images and detailed product information.

#### PAINTED CHRISTMAS SUITE

14 photopolymer stamps (suggested clear blocks: b, c, d)  $\bullet$  Two-Step O Coordinates with Seasonal Labels Dies

CHRISTMAS SEASON BUNDLE 156801 | <del>\$104.00</del> \$93.50 AUD | <del>\$126.00</del> \$113.25 NZD

#### SEASONAL LABELS DIES 156299 | \$66.00 AUD | \$80.00 NZD

Use with a Stampin' Cut & Emboss Machine (p. 12). 19 dies. Largest die:  $4" \times 3"$  (10.2  $\times$  7.6 cm).

season's greetings

'TIS THE SEASON