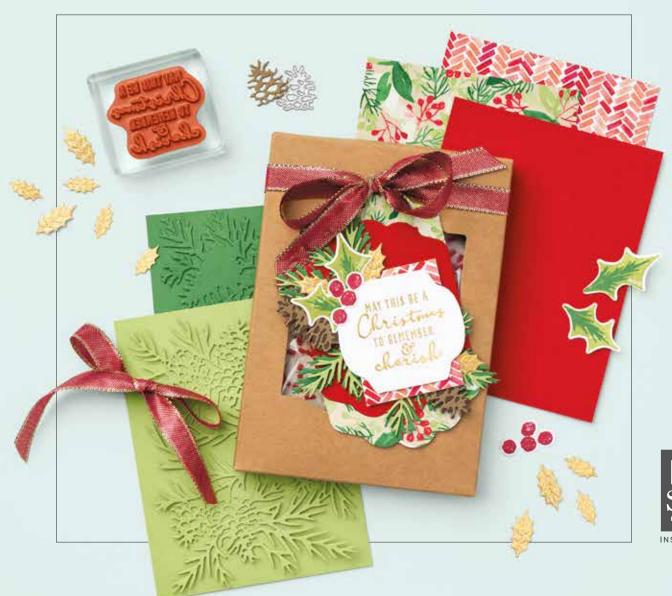

# Seasonal Crafting MADE EASY

Kits by Stampin' Up! are the fun, stress-free way to have a holly, jolly Christmas. All-inclusive kits make it easy to create your own gift tags, cards, gift packaging, and more. With pre-cut pieces and simple instructions, you can skip the prep work and get right to the festivities!

## GINGERBREAD

& Peppermint

SUITE

happy holidays!

156275 | \$250.00 AUD | \$300.50 NZD

Photopolymer

Suite collection includes one of each item listed on the next page.

REAL RED

#### 2. CHRISTMAS TO REMEMBER BUNDLE 156806 | \$116.00 \$104.25 AUD | \$141.00 \$126.75 NZD

10% BUNDLED SAVINGS Cling
Christmas to Remember Stamp Set
+ Christmas Pinecone Dies (p. 66)

#### CHRISTMAS TO REMEMBER • 156300 | \$38.00 AUD | \$46.00 NZD

9 cling stamps (suggested clear blocks: c, g, h)

O Coordinates with Seasonal Labels Dies and Christmas Pinecone Dies

10%
BUNDLED SAVINGS

CHRISTMAS TO REMEMBER BUNDLE 156806 | <del>\$116.00</del> \$104.25 AUD | <del>\$141.00</del> \$126.75 NZD