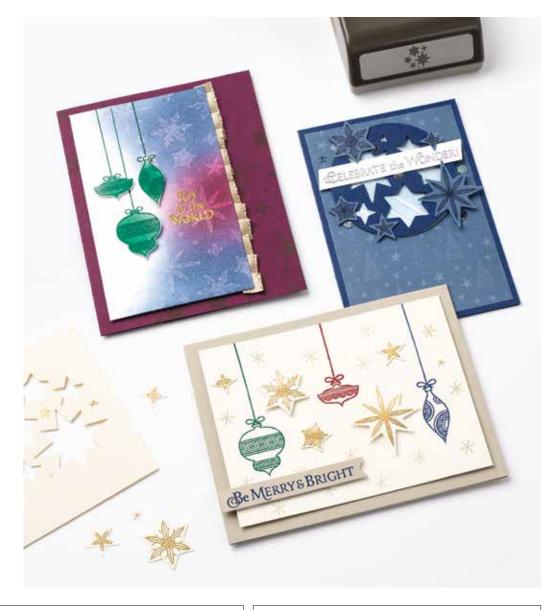

# The STARS are SHINING BRIGHTLY

### Twinkle Twinkle Christmas Star

#### STARS ARE SHINING • 156345 | \$28.00 AUD | \$34.00 NZD

12 photopolymer stamps (suggested clear blocks: a, b, c, d) O Coordinates with Starlit Punch

STARS ARE SHINING BUNDLE 156780 | \$59.00 \$53.00 AUD | \$72.00 \$64.75 NZD

Photopolymer Stars Are Shining Stamp Set + Starlit Punch (p. 65) STARLIT PUNCH • 156380 | \$31.00 AUD | \$38.00 NZD

Largest punched image: 1-3/4" x 1-1/2" ( $4.4 \times 3.8$  cm).

Good tidings of GREAT JOY