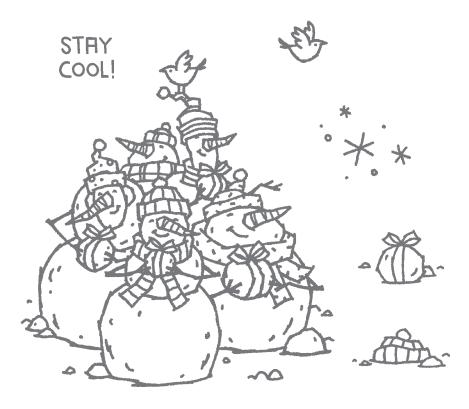

#### SNOW WONDER • 153344 | \$38.00 AUD | \$46.00 NZD

Happy Christmas

RETURNING FAVE 7 cling stamps (suggested clear blocks: b, d, e, h) O Coordinates with Snow Time Dies

#### SNOW TIME DIES 153564 | \$57.00 AUD | \$69.00 NZD

RETURNING FAVE Use with a Stampin' Cut & Emboss Machine (p. 12). 7 dies. Largest die: 3-1/4" x 2-5/8" (8.3  $\times$  6.7 cm).