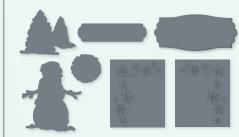

## GINGERBREAD

& Peppermint

SUITE

happy holidays!

156275 | \$250.00 AUD | \$300.50 NZD

Photopolymer

Suite collection includes one of each item listed on the next page.

REAL RED

EARLY ESPRESSO

#### 1. FROSTED GINGERBREAD BUNDLE 156807 | \$94.00 \$84.50 AUD | \$113.00 \$101.50 NZD

10% BUNDLED SAVINGS Photopolymer Frosted Gingerbread Stamp Set + Gingerbread Dies (p. 65)

#### 2. PRETTY PILLOW BOX DIES 156321 | \$59.00 AUD | \$71.00 NZD

Use with a Stampin' Cut & Emboss Machine (p. 12). 11 dies. Assembled box size:  $3-1/2" \times 2" \times 3/4" (8.9 \times 5.1 \times 1.9 \text{ cm})$ .

#### 3. GINGERBREAD & PEPPERMINT MEMORIES & MORE CARD PACK 156326 | \$19.25 AUD | \$23.00 NZD

Includes 60 total double-sided cards\*. 36 cards sized 3" x 4" (7.6 x 10.2 cm), 18 cards sized 4" x 6" (10.2 x 15.2 cm), 4 sticker sheets, and 6 laser-cut specialty cards. Includes black and silver foiling.

#### 4. GINGERBREAD & PEPPERMINT MEMORIES & MORE CARDS & ENVELOPES 156327 | \$17.50 AUD | \$21.00 NZD

20 card bases and 20 envelopes. Folded card size: 4-1/4" x 6-1/4" (10.8 x 15.9 cm).

#### 5. REAL RED 3/8" (1 CM) MINI RUFFLED RIBBON 156323 | \$14.00 AUD | \$16.75 NZD 10 vards (9.1 m).

#### 6. GINGERBREAD & PEPPERMINT ACRYLIC SHAPES 156322 | \$11.25 AUD | \$13.75 NZD

120 pieces: 60 each of 2 colours. Sized 3 mm-4 mm. Real Red, white.

#### 7. KRAFT 6" X 6" (15.2 X 15.2 CM) PAPER PACK 156325 | \$10.50 AUD | \$12.50 NZD 20 sheets.

#### 8. ADORNING DESIGNS DECORATIVE MASKS 156328 | \$14.00 AUD | \$16.75 NZD

Use to create textured backgrounds. Use with Embossing Paste and Palette Knives (AC p. 128) or Classic Stampin' Ink™ (AC p. 122–123, 126). 4 masks: 1 each of 4 designs. 6" x 6" (15.2 x 15.2 cm).

#### 9. GINGERBREAD & PEPPERMINT 6" X 6" (15.2 X 15.2 CM) DESIGNER SERIES PAPER 156313 | \$20.00 AUD | \$24.25 NZD

Includes 48 sheets: 4 each of 12 double-sided designs\*. Acid free, lignin free.

\*Visit stampinup.com.au or stampinup.nz and search by item number to see enlarged images and detailed product information.