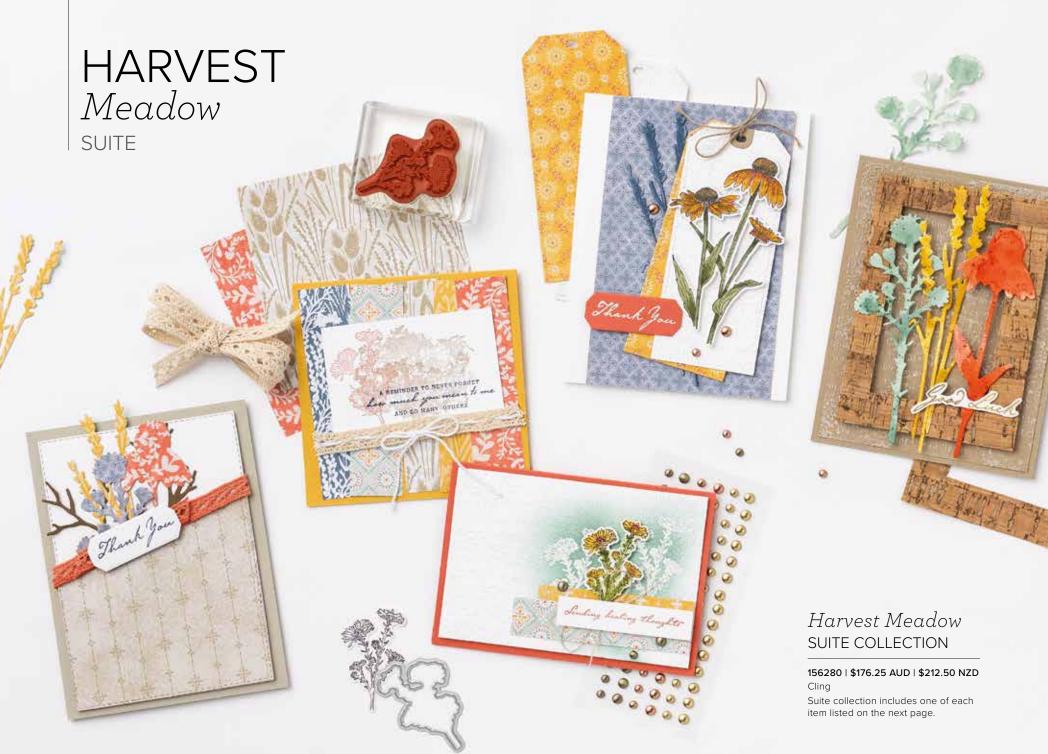

6. HARVEST MEADOW 12" X 12" (30.5 X 30.5 CM) DESIGNER SERIES PAPER 156494 | \$20.00 AUD | \$24.25 NZD 12 sheets: 2 each of 6 double-sided designs\*. Acid free, lignin free.

\*Visit **stampinup.com.au** or **stampinup.nz** and search by item number to see enlarged images and detailed product information.

Sending healing thoughts
MAY NATURE'S BEAUTY BRING PEACE TO YOUR SOUL

A REMINDER TO NEVER FORGET how much you mean to me
AND SO MANY OTHERS

NATURE'S HARVEST • 156495 | \$37.00 AUD | \$44.00 NZD

7 cling stamps (suggested clear blocks: c, d, e, h) O Coordinates with Harvest Dies

NATURE'S HARVEST BUNDLE 156813 | \$103.00 \$92.50 AUD | \$124.00 \$111.50 NZD Cling • Nature's Harvest Stamp Set + Harvest Dies (p. 71) HARVEST DIES • 156504 | \$66.00 AUD | \$80.00 NZD

Use with a Stampin' Cut & Emboss Machine (p. 12). 8 dies. Largest die: 5-1/4" x 3/4" (13.3 x 1.9 cm).