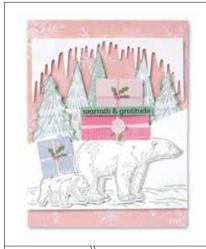

# ARCTIC BEARS • 156428 | \$40.00 AUD | \$48.00 NZD

11 cling stamps (suggested clear blocks: b, c, e)

O Coordinates with Polar Bears Dies

ARCTIC BEARS BUNDLE 156795 | <del>\$92.00</del> \$82.75 AUD | <del>\$111.00</del> \$99.75 NZD

Cling • Arctic Bears Stamp Set + Polar Bears Dies (p. 69)

# POLAR BEARS DIES 156456 | \$52.00 AUD | \$63.00 NZD

Use with a Stampin' Cut & Emboss Machine (p. 12). 8 dies. Largest die: 4-3/4" x 3/4" ( $12.1 \times 1.9$  cm).