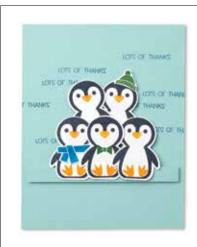

#### PENGUIN PLACE • 156410 | \$30.00 AUD | \$36.00 NZD

28 photopolymer stamps (suggested clear blocks: a, c, d, i)  $\odot$  Coordinates with Penguin Builder Punch

PENGUIN PLACE BUNDLE 156789 | <del>\$61.00</del> \$54.75 AUD | <del>\$74.00</del> \$66.50 NZD

Photopolymer Penguin Place Stamp Set + Penguin Builder Punch (p. 68) PENGUIN BUILDER PUNCH 156452 | \$31.00 AUD | \$38.00 NZD

Largest punched image: 1-3/4" x 1-3/4" (4.4 x 4.4 cm).

SHOWN AT 60%\*