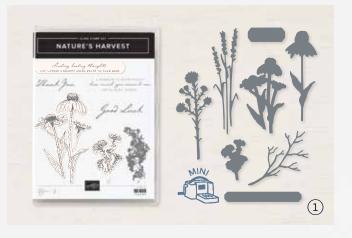

Sending healing thoughts
MAY NATURE'S BEAUTY BRING PEACE TO YOUR SOUL

A REMINDER TO NEVER FORGET how much you mean to me
AND SO MANY OTHERS

NATURE'S HARVEST • 156495 | \$37.00 AUD | \$44.00 NZD

7 cling stamps (suggested clear blocks: c, d, e, h) O Coordinates with Harvest Dies

NATURE'S HARVEST BUNDLE 156813 | \$103.00 \$92.50 AUD | \$124.00 \$111.50 NZD Cling • Nature's Harvest Stamp Set + Harvest Dies (p. 71) HARVEST DIES • 156504 | \$66.00 AUD | \$80.00 NZD

Use with a Stampin' Cut & Emboss Machine (p. 12). 8 dies. Largest die: 5-1/4" x 3/4" (13.3 x 1.9 cm).