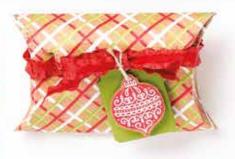

#### 2. PRETTY PILLOW BOX DIES 156321 | \$59.00 AUD | \$71.00 NZD

Use with a Stampin' Cut & Emboss Machine (p. 12). 11 dies. Assembled box size:  $3-1/2" \times 2" \times 3/4" (8.9 \times 5.1 \times 1.9 \text{ cm})$ .

#### 5. REAL RED 3/8" (1 CM) MINI RUFFLED RIBBON 156323 | \$14.00 AUD | \$16.75 NZD 10 vards (9.1 m).

#### 6. GINGERBREAD & PEPPERMINT ACRYLIC SHAPES 156322 | \$11.25 AUD | \$13.75 NZD

120 pieces: 60 each of 2 colours. Sized 3 mm-4 mm. Real Red, white.