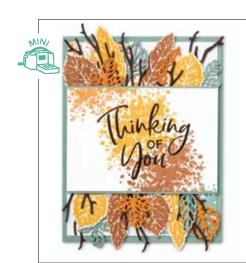

# BEAUTY OF TOMORROW 156459 | \$38.00 AUD | \$46.00 NZD

9 cling stamps (suggested clear blocks: c, e, g) O Coordinates with Beautiful Leaves Dies

BEAUTIFUL LEAVES DIES 156468 | \$59.00 AUD | \$71.00 NZD

Use with a Stampin' Cut & Emboss Machine (p. 12). 8 dies. Largest die: 6-1/4" x 4" (15.9 x 10.2 cm).