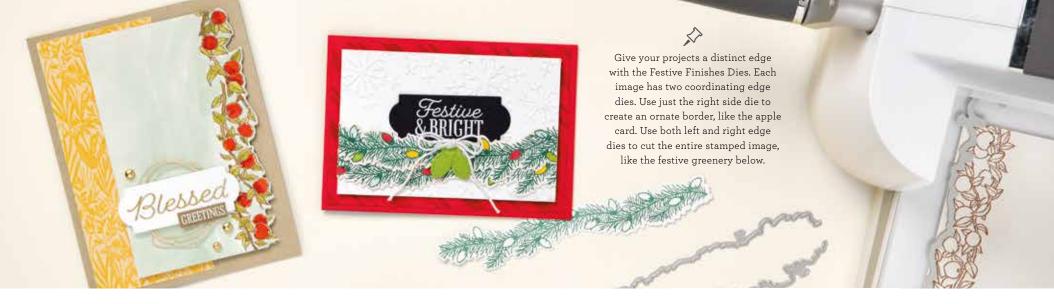

# FESTIVE & BRIGHT • 158536 | \$37.00 AUD | \$44.00 NZD

9 photopolymer stamps (suggested clear blocks: a, b, c, f) O Coordinates with Festive Finishes Dies

FESTIVE & BRIGHT BUNDLE 156566 | \$91.00 \$81.75 AUD | \$109.00 \$98.00 NZD

Photopolymer

Festive & Bright Stamp Set + Festive Finishes Dies (p. 71)

# FESTIVE FINISHES DIES • 156565 | \$54.00 AUD | \$65.00 NZD

Use with a Stampin' Cut & Emboss Machine (p. 12). 15 dies. Largest die:  $6" \times 1/2"$  (15.2  $\times 1.3$  cm).