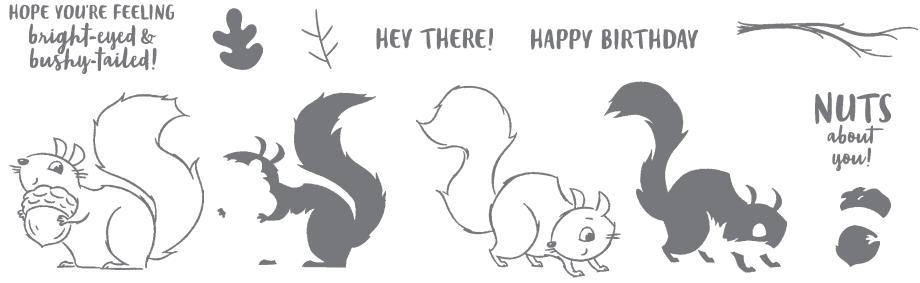

# DETAILED PUMPKINS DIES 156477 | \$50.00 AUD | \$61.00 NZD

Use with a Stampin' Cut & Emboss Machine (p. 12). 10 dies. Largest die:  $3-1/4" \times 2" (8.3 \times 5.1 \text{ cm})$ .

NUTS ABOUT SQUIRRELS • 156475 | \$30.00 AUD | \$36.00 NZD

13 photopolymer stamps (suggested clear blocks: a, b, c, d) • Two-Step