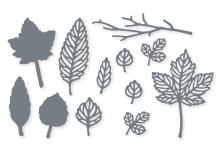

# BEAUTY OF TOMORROW 156459 | \$38.00 AUD | \$46.00 NZD

9 cling stamps (suggested clear blocks: c, e, g) O Coordinates with Beautiful Leaves Dies

BEAUTIFUL LEAVES DIES 156468 | \$59.00 AUD | \$71.00 NZD

Use with a Stampin' Cut & Emboss Machine (p. 12). 8 dies. Largest die: 6-1/4" x 4" (15.9 x 10.2 cm).