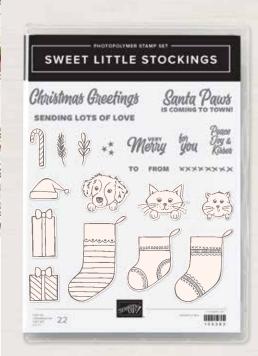

#### SWEET LITTLE STOCKINGS 156282 | \$38.00 AUD | \$46.00 NZD

22 photopolymer stamps (suggested clear blocks: a, b, d, h) O Coordinates with Stockings Dies SHOWN AT 100%