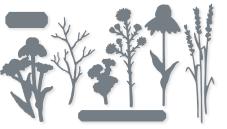

Sending healing thoughts
MAY NATURE'S BEAUTY BRING PEACE TO YOUR SOUL

A REMINDER TO NEVER FORGET how much you mean to me
AND SO MANY OTHERS

NATURE'S HARVEST • 156495 | \$37.00 AUD | \$44.00 NZD

7 cling stamps (suggested clear blocks: c, d, e, h) O Coordinates with Harvest Dies

NATURE'S HARVEST BUNDLE 156813 | \$103.00 \$92.50 AUD | \$124.00 \$111.50 NZD Cling • Nature's Harvest Stamp Set + Harvest Dies (p. 71) HARVEST DIES • 156504 | \$66.00 AUD | \$80.00 NZD

Use with a Stampin' Cut & Emboss Machine (p. 12). 8 dies. Largest die: 5-1/4" x 3/4" (13.3 x 1.9 cm).