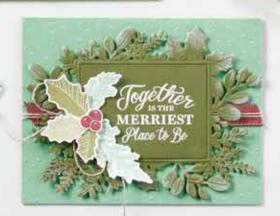

8 cling stamps (suggested clear blocks: a, b, d, e)

**FESTIVE** 

season

16 photopolymer stamps (suggested clear blocks: a, b, c, d) O Coordinates with Merriest Frames Hybrid Embossing Folder

# MERRIEST MOMENTS BUNDLE 156783 \$105.00 \$94.50 AUD | \$126.00 \$113.25 NZD

Photopolymer

Merriest Moments Stamp Set + Merriest Frames Hybrid Embossing Folder (p. 69)

### MERRIEST FRAMES HYBRID EMBOSSING FOLDER 156385 | \$68.00 AUD | \$82.00 NZD

Use with a Stampin' Cut & Emboss Machine (p. 12). 16 dies. Largest die: 5-1/2" x 4-1/4" (14 x 10.8 cm). 1 embossing folder. Embossing folder size: 4-1/2" x 6-1/4" (11.4 x 15.9 cm).