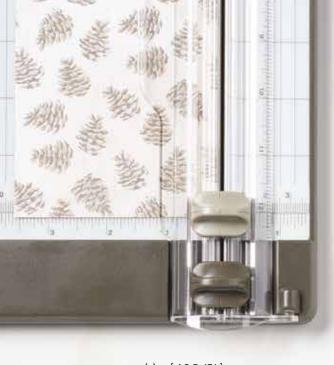

LITTLE DELIGHTS • 156527 | \$28.00 AUD | \$34.00 NZD

12 photopolymer stamps (suggested clear blocks: b, c, d, g)

Tried & True
TRIMMER

Simplify your crafting with the Paper Trimmer, which creates straight cuts quickly and easily.

[ AC P. 151 ]
PAPER TRIMMER
152392 | \$44.00 AUD | \$53.00 NZD