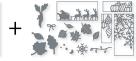

## GINGERBREAD

& Peppermint

SUITE

happy holidays!

156275 | \$250.00 AUD | \$300.50 NZD

Photopolymer

Suite collection includes one of each item listed on the next page.

REAL RED

EARLY ESPRESSO

#### 1. FROSTED GINGERBREAD BUNDLE 156807 | \$94.00 \$84.50 AUD | \$113.00 \$101.50 NZD

10% BUNDLED SAVINGS Photopolymer Frosted Gingerbread Stamp Set + Gingerbread Dies (p. 65)

#### 2. PRETTY PILLOW BOX DIES 156321 | \$59.00 AUD | \$71.00 NZD

Use with a Stampin' Cut & Emboss Machine (p. 12). 11 dies. Assembled box size:  $3-1/2" \times 2" \times 3/4" (8.9 \times 5.1 \times 1.9 \text{ cm})$ .

#### 3. GINGERBREAD & PEPPERMINT MEMORIES & MORE CARD PACK 156326 | \$19.25 AUD | \$23.00 NZD

Includes 60 total double-sided cards\*. 36 cards sized 3" x 4" (7.6 x 10.2 cm), 18 cards sized 4" x 6" (10.2 x 15.2 cm), 4 sticker sheets, and 6 laser-cut specialty cards. Includes black and silver foiling.

#### 4. GINGERBREAD & PEPPERMINT MEMORIES & MORE CARDS & ENVELOPES 156327 | \$17.50 AUD | \$21.00 NZD

20 card bases and 20 envelopes. Folded card size: 4-1/4" x 6-1/4" (10.8 x 15.9 cm).

#### 5. REAL RED 3/8" (1 CM) MINI RUFFLED RIBBON 156323 | \$14.00 AUD | \$16.75 NZD 10 vards (9.1 m).

#### 6. GINGERBREAD & PEPPERMINT ACRYLIC SHAPES 156322 | \$11.25 AUD | \$13.75 NZD

120 pieces: 60 each of 2 colours. Sized 3 mm-4 mm. Real Red, white.

#### 7. KRAFT 6" X 6" (15.2 X 15.2 CM) PAPER PACK 156325 | \$10.50 AUD | \$12.50 NZD 20 sheets.

#### 8. ADORNING DESIGNS DECORATIVE MASKS 156328 | \$14.00 AUD | \$16.75 NZD

Use to create textured backgrounds. Use with Embossing Paste and Palette Knives (AC p. 128) or Classic Stampin' Ink™ (AC p. 122–123, 126). 4 masks: 1 each of 4 designs. 6" x 6" (15.2 x 15.2 cm).

#### 9. GINGERBREAD & PEPPERMINT 6" X 6" (15.2 X 15.2 CM) DESIGNER SERIES PAPER 156313 | \$20.00 AUD | \$24.25 NZD

Includes 48 sheets: 4 each of 12 double-sided designs\*. Acid free, lignin free.

\*Visit stampinup.com.au or stampinup.nz and search by item number to see enlarged images and detailed product information.