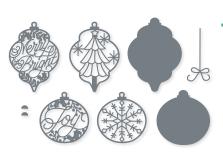

# BRIGHT BAUBLES • 156350 | \$40.00 AUD | \$48.00 NZD

12 cling stamps (suggested clear blocks: b, e, g, h)
O Coordinates with Delicate Baubles Dies

BRIGHT BAUBLES BUNDLE 156384 | <del>\$101.00</del> \$90.75 AUD | <del>\$122.00</del> \$109.75 NZD

Cling • Bright Baubles Stamp Set + Delicate Baubles Dies (p. 69)

# DELICATE BAUBLES DIES 156383 | \$61.00 AUD | \$74.00 NZD

Use with a Stampin' Cut & Emboss Machine (p. 12). 9 dies. Largest die:  $3'' \times 4''$  (7.6 × 10.2 cm).

GLORY TO THE NEWBORN Hing

for unto us a Child is born