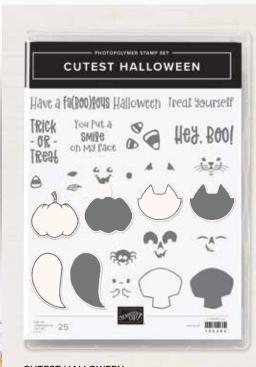

# **CUTEST HALLOWEEN** 156480 | \$30.00 AUD | \$36.00 NZD

25 photopolymer stamps (suggested clear blocks: a, b, g, h) • Two-Step O Coordinates with Halloween Punch

# HALLOWEEN PUNCH 156482 | \$31.00 AUD | \$38.00 NZD Largest punched image:

1-1/4" x 1-3/4" (3.2 x 4.4 cm).