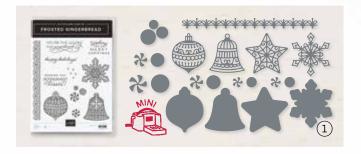

## GINGERBREAD

& Peppermint

SUITE

happy holidays!

156275 | \$250.00 AUD | \$300.50 NZD

Photopolymer

Suite collection includes one of each item listed on the next page.

REAL RED

EARLY ESPRESSO

#### 1. FROSTED GINGERBREAD BUNDLE 156807 | \$94.00 \$84.50 AUD | \$113.00 \$101.50 NZD

10% BUNDLED SAVINGS Photopolymer Frosted Gingerbread Stamp Set + Gingerbread Dies (p. 65)

#### FROSTED GINGERBREAD • 156314 | \$37.00 AUD | \$44.00 NZD

11 photopolymer stamps (suggested clear blocks: a, b, c, d, i) O Coordinates with Gingerbread Dies

FROSTED GINGERBREAD BUNDLE 156807 | \$94.00 \$84.50 AUD | \$113.00 \$101.50 NZD

Photopolymer

Frosted Gingerbread Stamp Set + Gingerbread Dies (p. 65)

#### GINGERBREAD DIES 156320 | \$57.00 AUD | \$69.00 NZD

Use with a Stampin' Cut & Emboss Machine (p. 12). 20 dies. Largest die: 6-1/4" x 1/4" ( $15.9 \times 6.4$  cm).

SWEETS & TREATS • 156561 | \$30.00 AUD | \$36.00 NZD