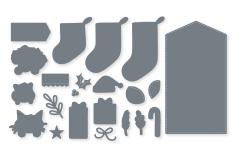

#### SWEET LITTLE STOCKINGS 156282 | \$38.00 AUD | \$46.00 NZD

22 photopolymer stamps (suggested clear blocks: a, b, d, h) O Coordinates with Stockings Dies SHOWN AT 100%

#### STOCKINGS DIES 156288 | \$54.00 AUD | \$65.00 NZD

Use with a Stampin' Cut & Emboss Machine (p. 12). 22 dies. Largest die: 2-1/2" x 4-1/2" (6.4 x 11.4 cm).

#### 1. SWEET LITTLE STOCKINGS BUNDLE 156798 | \$92.00 \$82.75 AUD | \$111.00 \$99.75 NZD

10% BUNDLED SAVINGS Photopolymer Sweet Little Stockings Stamp Set + Stockings Dies (p. 68)

2. JOLLY FELT • 156291 | \$15.75 AUD | \$19.00 NZD 4 sheets. 6" x 12" (15.2 x 30.5 cm). Bumblebee, Cherry Cobbler, Old Olive, white.