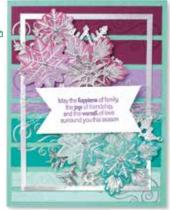

12 photopolymer stamps (suggested clear blocks: a, b, c, d) O Coordinates with Cloche Dies (p. 22)

May your days be merry and bright And may all your Christmases be white

merry everything

May the **fappiness** of family, the **joys** of friendship, and the **warmth** of love surround you this season