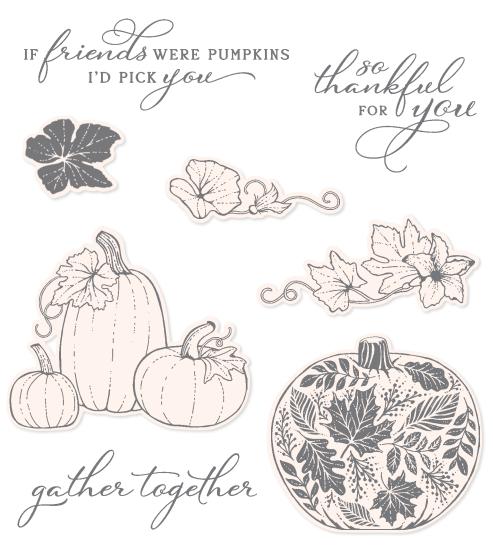

8 cling stamps (suggested clear blocks: b, c, d, h) O Coordinates with Detailed Pumpkins Dies

PRETTY PUMPKINS BUNDLE 156478 | \$88.00 \$79.00 AUD | \$107.00 \$96.25 NZD

Cling • Pretty Pumpkins Stamp Set + Detailed Pumpkins Dies (p. 70)

# DETAILED PUMPKINS DIES 156477 | \$50.00 AUD | \$61.00 NZD

Use with a Stampin' Cut & Emboss Machine (p. 12). 10 dies. Largest die:  $3-1/4" \times 2" (8.3 \times 5.1 \text{ cm})$ .

NUTS ABOUT SQUIRRELS • 156475 | \$30.00 AUD | \$36.00 NZD