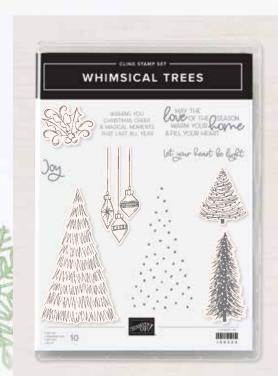

#### WHIMSICAL TREES 156330 | \$38.00 AUD | \$46.00 NZD

10 cling stamps (suggested clear blocks: b, c, e) O Coordinates with Christmas Trees Dies

#### CHRISTMAS TREES DIES 156339 | \$61.00 AUD | \$74.00 NZD Use with a Stampin' Cut & Emboss Machine (p. 12). 13 dies. Largest

die: 2" x 4-3/4" (5.1 x 12.1 cm).

(1)

#### 1. WHIMSICAL TREES BUNDLE 156810 | \$99.00 \$89.00 AUD | \$120.00 \$108.00 NZD

10% BUNDLED SAVINGS Cling
Whimsical Trees Stamp Set
+ Christmas Trees Dies (p. 67)

2. BLUSHING BRIDE 3/8" (1 CM) FRAYED GROSGRAIN RIBBON 156341 | \$14.00 AUD | \$16.75 NZD 10 yards (9.1 m).