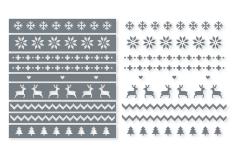

#### KNIT TOGETHER • 156416 | \$30.00 AUD | \$36.00 NZD

1 cling background stamp (suggested clear block: f) Measures 4-1/2" x 5-3/4" (11.4 x 14.6 cm) Coordinates with Knit Sweater Dies

KNIT TOGETHER BUNDLE 156454 | \$89.00 \$80.00 AUD | \$107.00 \$96.25 NZD

Knit Together Background Stamp + Knit Sweater Dies (p. 68)

### MANY 'Tis the season to make

Make

multiple projects to share! Using background stamps with the Stamparatus will help you do it quickly.

#### KNIT SWEATER DIES 156453 | \$59.00 AUD | \$71.00 NZD

Use with a Stampin' Cut & Emboss Machine (p. 12). 9 dies. Largest die: 6" x 1/2" (15.2 x 1.3 cm).

the comment of a comment of a comment

, [ AC P. 144 ] STAMPARATUS™ 148187 | \$85.00 AUD | \$99.00 NZD

#### CANDY CANES • 156373 | \$30.00 AUD | \$36.00 NZD

1 cling background stamp (suggested clear block: f) Measures 4-1/2" x 5-3/4" (11.4 x 14.6 cm)

RED & GREEN 12" X 12" (30.5 X 30.5 CM) FOIL SHEETS 153510 | \$17.50 AUD | \$21.00 NZD