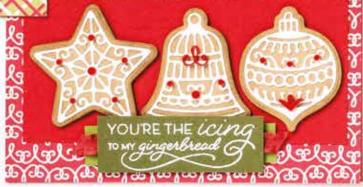

#### FROSTED GINGERBREAD • 156314 | \$37.00 AUD | \$44.00 NZD

11 photopolymer stamps (suggested clear blocks: a, b, c, d, i) O Coordinates with Gingerbread Dies

FROSTED GINGERBREAD BUNDLE 156807 | \$94.00 \$84.50 AUD | \$113.00 \$101.50 NZD

#### GINGERBREAD DIES 156320 | \$57.00 AUD | \$69.00 NZD

Use with a Stampin' Cut & Emboss Machine (p. 12). 20 dies. Largest die: 6-1/4" x 1/4" ( $15.9 \times 6.4$  cm).

SWEETS & TREATS • 156561 | \$30.00 AUD | \$36.00 NZD