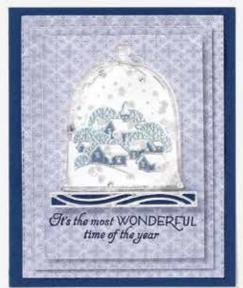

#### SNOW WONDER • 153344 | \$38.00 AUD | \$46.00 NZD

Happy Christmas

RETURNING FAVE 7 cling stamps (suggested clear blocks: b, d, e, h) O Coordinates with Snow Time Dies

#### SNOW TIME DIES 153564 | \$57.00 AUD | \$69.00 NZD

RETURNING FAVE Use with a Stampin' Cut & Emboss Machine (p. 12). 7 dies. Largest die: 3-1/4" x 2-5/8" (8.3  $\times$  6.7 cm).

#### CLASSIC CLOCHE • 156355 | \$37.00 AUD | \$44.00 NZD

13 photopolymer stamps (suggested clear blocks: a, c, d)  $\bullet$  Two-Step O Coordinates with Cloche Dies

CLASSIC CLOCHE BUNDLE 156786 | \$87.00 \$78.25 AUD | \$105.00 \$94.50 NZD

Photopolymer • Classic Cloche Stamp Set + Cloche Dies (p. 67)

#### CLOCHE DIES • 156386 | \$50.00 AUD | \$61.00 NZD

Use with a Stampin' Cut & Emboss Machine (p. 12). 12 dies. Largest die: 3"  $\times$  2-1/4" (7.6  $\times$  5.7 cm).

#### CLOCHE SHAKER DOMES 156387 | \$13.00 AUD | \$15.75 NZD

Adhesive-backed plastic domes. 10 pieces. 3" x 3-1/8" (7.6 x 7.9 cm). Coordinates with the Classic Cloche Stamp Set and Cloche Dies. Coordinates with the Sweets & Treats Stamp Set (p. 11).