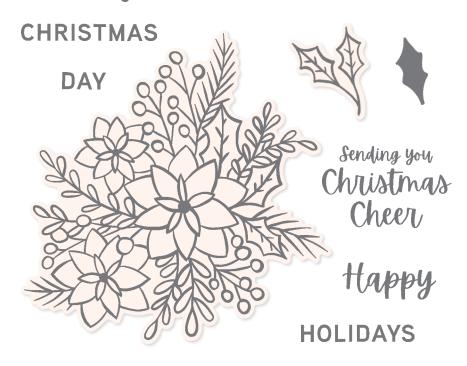

# DELICATE BAUBLES DIES 156383 | \$61.00 AUD | \$74.00 NZD

Use with a Stampin' Cut & Emboss Machine (p. 12). 9 dies. Largest die:  $3'' \times 4''$  (7.6 × 10.2 cm).

GLORY TO THE NEWBORN Hing

for unto us a Child is born

Christmas

BEGINS TOR CHRIST

May your heart be lifted in praise this Christmas for the wonderful gift of Jesus and the joy He brings to our lives.

Christmas

oh, come let us
adore him

SHARING WITH YOU THE Glory, Wonder & Miracle OF THIS HOLY SEASON

FOR UNTO US • 153335 | \$37.00 AUD | \$44.00 NZD

RETURNING FAVE 9 cling stamps (suggested clear blocks: b, c, h)

RED VELVET 12" X 12" (30.5 X 30.5 CM) PAPER PACK • 153490 | \$10.50 AUD | \$12.50 NZD

RETURNING FAVE Flocked velvet. Cut using dies or punches (AC p. 147–166) for touchable accents. 2 single-sided sheets. Acid free, lignin free.

Peace on Earth
— Goodwill —
Toward Men

You're an angel Sometimes angels are just good people with kind hearts

Blessings to you and yours this season and in the coming year

ANGELS OF PEACE • 156365 | \$37.00 AUD | \$44.00 NZD

8 cling stamps (suggested clear blocks: a, b, d, e)

**FESTIVE** 

season

16 photopolymer stamps (suggested clear blocks: a, b, c, d) O Coordinates with Merriest Frames Hybrid Embossing Folder