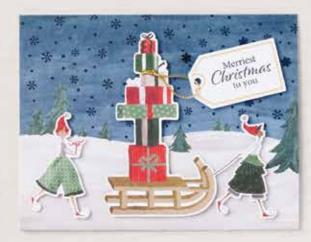

# Seasonal Crafting MADE EASY

Kits by Stampin' Up! are the fun, stress-free way to have a holly, jolly Christmas. All-inclusive kits make it easy to create your own gift tags, cards, gift packaging, and more. With pre-cut pieces and simple instructions, you can skip the prep work and get right to the festivities!

CHOOSE | your Christmas kit online at STAMPINUP.COM.AU/KITS or STAMPINUP.NZ/KITS

Kits make great gifts—for yourself and others!

FEATURED KITS AVAILABLE SOON-ONLINE ONLY

**DISCOVER** | Paper Pumpkin™

Don't miss out on your chance to craft with Paper Pumpkin! Ask your demonstrator about our seasonal, limited-release Paper Pumpkin kits coming soon! These exclusive, one-of-a-kind kit designs are only available while supplies last!