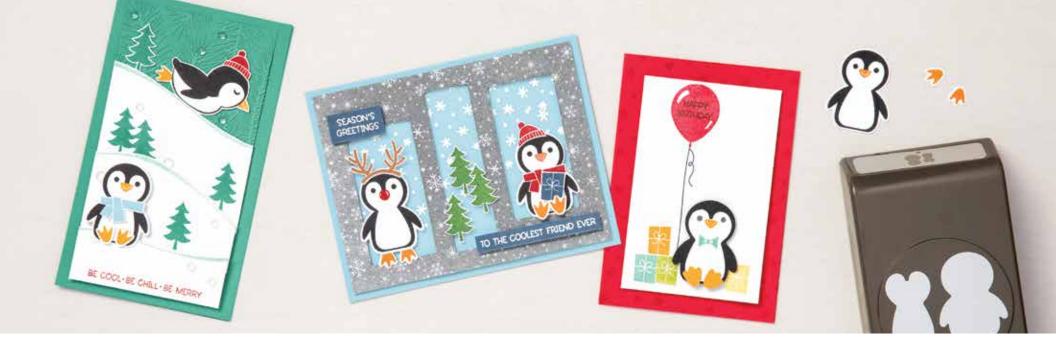

#### PENGUIN PLACE • 156410 | \$30.00 AUD | \$36.00 NZD

28 photopolymer stamps (suggested clear blocks: a, c, d, i)  $\odot$  Coordinates with Penguin Builder Punch

PENGUIN PLACE BUNDLE 156789 | <del>\$61.00</del> \$54.75 AUD | <del>\$74.00</del> \$66.50 NZD

Photopolymer Penguin Place Stamp Set + Penguin Builder Punch (p. 68) PENGUIN BUILDER PUNCH 156452 | \$31.00 AUD | \$38.00 NZD

Largest punched image: 1-3/4" x 1-3/4" (4.4 x 4.4 cm).

SHOWN AT 60%\*