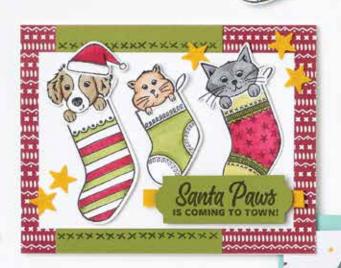

# SWEET Stockings

Christmas Greetings

## Sweet Stockings SUITE COLLECTION

#### 156273 | \$144.75 AUD | \$174.50 NZD

Photopolymer

Suite collection includes one of each item listed on the next page.

#### SWEET LITTLE STOCKINGS 156282 | \$38.00 AUD | \$46.00 NZD

22 photopolymer stamps (suggested clear blocks: a, b, d, h) O Coordinates with Stockings Dies SHOWN AT 100%

#### STOCKINGS DIES 156288 | \$54.00 AUD | \$65.00 NZD

Use with a Stampin' Cut & Emboss Machine (p. 12). 22 dies. Largest die: 2-1/2" x 4-1/2" (6.4 x 11.4 cm).