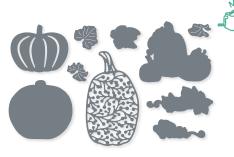

8 cling stamps (suggested clear blocks: b, c, d, h) O Coordinates with Detailed Pumpkins Dies

PRETTY PUMPKINS BUNDLE 156478 | \$88.00 \$79.00 AUD | \$107.00 \$96.25 NZD

Cling • Pretty Pumpkins Stamp Set + Detailed Pumpkins Dies (p. 70)

# DETAILED PUMPKINS DIES 156477 | \$50.00 AUD | \$61.00 NZD

Use with a Stampin' Cut & Emboss Machine (p. 12). 10 dies. Largest die:  $3-1/4" \times 2" (8.3 \times 5.1 \text{ cm})$ .

NUTS ABOUT SQUIRRELS • 156475 | \$30.00 AUD | \$36.00 NZD