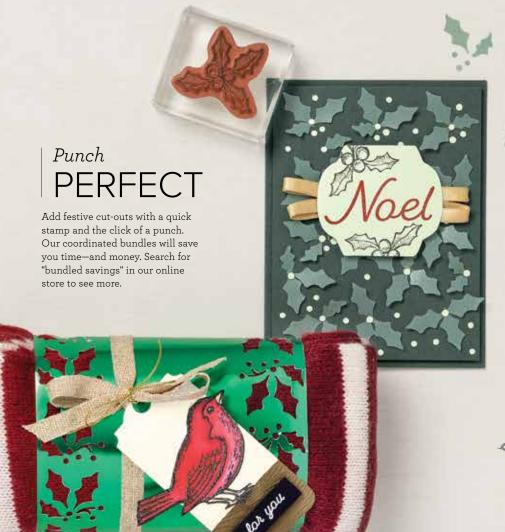

# Seasonal Crafting MADE EASY

Kits by Stampin' Up! are the fun, stress-free way to have a holly, jolly Christmas. All-inclusive kits make it easy to create your own gift tags, cards, gift packaging, and more. With pre-cut pieces and simple instructions, you can skip the prep work and get right to the festivities!

CHOOSE | your Christmas kit online at STAMPINUP.COM.AU/KITS or STAMPINUP.NZ/KITS

Kits make great gifts—for yourself and others!

FEATURED KITS AVAILABLE SOON-ONLINE ONLY

**DISCOVER** | Paper Pumpkin™

Don't miss out on your chance to craft with Paper Pumpkin! Ask your demonstrator about our seasonal, limited-release Paper Pumpkin kits coming soon! These exclusive, one-of-a-kind kit designs are only available while supplies last!