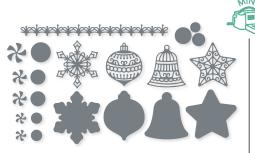

#### FROSTED GINGERBREAD • 156314 | \$37.00 AUD | \$44.00 NZD

11 photopolymer stamps (suggested clear blocks: a, b, c, d, i) O Coordinates with Gingerbread Dies

FROSTED GINGERBREAD BUNDLE 156807 | \$94.00 \$84.50 AUD | \$113.00 \$101.50 NZD

#### GINGERBREAD DIES 156320 | \$57.00 AUD | \$69.00 NZD

Use with a Stampin' Cut & Emboss Machine (p. 12). 20 dies. Largest die: 6-1/4" x 1/4" ( $15.9 \times 6.4$  cm).

SWEETS & TREATS • 156561 | \$30.00 AUD | \$36.00 NZD

8 cling stamps (suggested clear blocks: b, c, d, h) O Coordinates with Stitched Snowflakes Dies

MERRY SNOWFLAKES BUNDLE 156792 | \$96.00 \$86.25 AUD | \$115.00 \$103.50 NZD

Cling

Merry Snowflakes Stamp Set + Stitched Snowflakes Dies (p. 65)

#### STITCHED SNOWFLAKES DIES 156455 | \$59.00 AUD | \$71.00 NZD

Use with a Stampin' Cut & Emboss Machine (p. 12). 14 dies. Largest die:  $6" \times 1-1/2"$  (15.2  $\times$  3.8 cm).