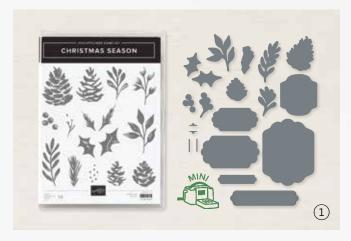

#### 1. CHRISTMAS SEASON BUNDLE 156801 | \$104.00 \$93.50 AUD | \$126.00 \$113.25 NZD

10% BUNDLED SAVINGS Photopolymer Christmas Season Stamp Set + Seasonal Labels Dies (p. 66)

#### PAINTED CHRISTMAS SUITE

14 photopolymer stamps (suggested clear blocks: b, c, d)  $\bullet$  Two-Step O Coordinates with Seasonal Labels Dies

CHRISTMAS SEASON BUNDLE 156801 | <del>\$104.00</del> \$93.50 AUD | <del>\$126.00</del> \$113.25 NZD

Photopolymer

Christmas Season Stamp Set + Seasonal Labels Dies (p. 66)

#### SEASONAL LABELS DIES 156299 | \$66.00 AUD | \$80.00 NZD

Use with a Stampin' Cut & Emboss Machine (p. 12). 19 dies. Largest die:  $4" \times 3"$  (10.2  $\times$  7.6 cm).

season's greetings

'TIS THE SEASON