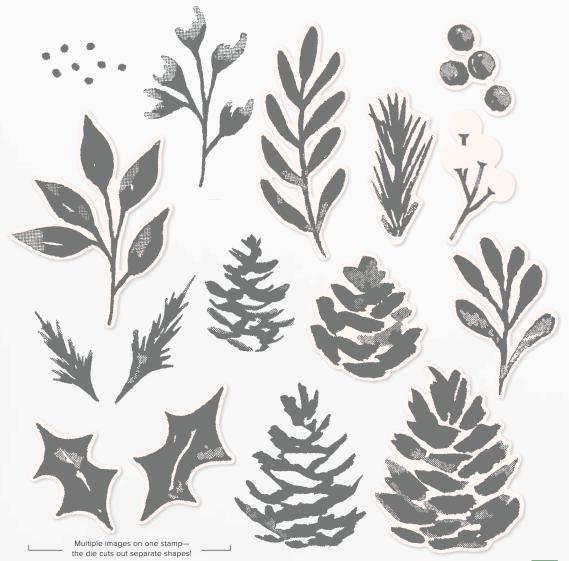

#### PAINTED CHRISTMAS SUITE

14 photopolymer stamps (suggested clear blocks: b, c, d)  $\bullet$  Two-Step O Coordinates with Seasonal Labels Dies

CHRISTMAS SEASON BUNDLE 156801 | <del>\$104.00</del> \$93.50 AUD | <del>\$126.00</del> \$113.25 NZD

#### SEASONAL LABELS DIES 156299 | \$66.00 AUD | \$80.00 NZD

Use with a Stampin' Cut & Emboss Machine (p. 12). 19 dies. Largest die:  $4" \times 3"$  (10.2  $\times$  7.6 cm).

season's greetings

'TIS THE SEASON