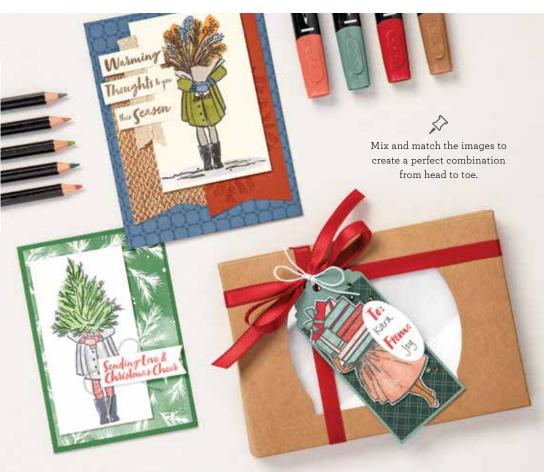

# Wishing you a joyful Christmas

### **HAPPY CHRISTMAS**

FROM MY HOME TO YOURS

Happy wishes to you and yours!

Season's Greetings

14 photopolymer stamps (suggested clear blocks: a, d, e, g)  $\bullet$  Two-Step O Coordinates with Christmas Cheer Dies

WORDS OF CHEER BUNDLE 156389 | \$91.00 \$81.75 AUD | \$110.00 \$99.00 NZD

Photopolyme

Words of Cheer Stamp Set + Christmas Cheer Dies (p. 66)

#### CHRISTMAS CHEER DIES 156388 | \$61.00 AUD | \$74.00 NZD

Use with a Stampin' Cut & Emboss Machine (p. 12). 12 dies. Largest die: 1/4" x 5" (0.6 x 12.7 cm).