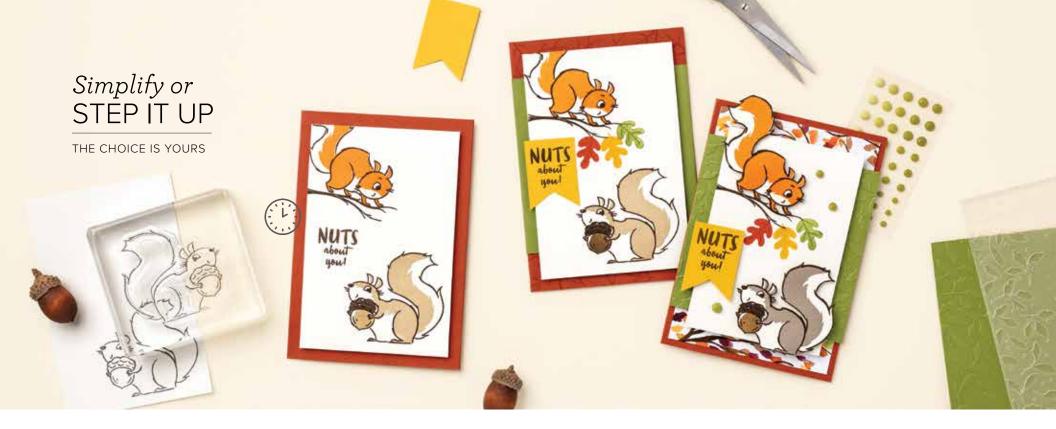

# DETAILED PUMPKINS DIES 156477 | \$50.00 AUD | \$61.00 NZD

Use with a Stampin' Cut & Emboss Machine (p. 12). 10 dies. Largest die:  $3-1/4" \times 2" (8.3 \times 5.1 \text{ cm})$ .

NUTS ABOUT SQUIRRELS • 156475 | \$30.00 AUD | \$36.00 NZD

13 photopolymer stamps (suggested clear blocks: a, b, c, d) • Two-Step