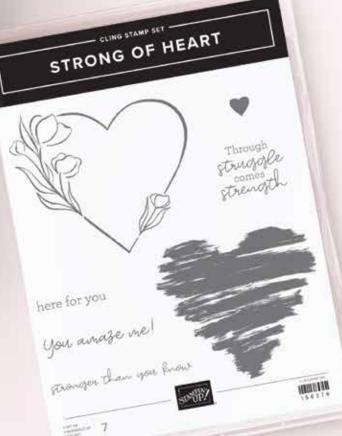

# Make a DIFFERENCE

Join us in making a difference! For each Strong of Heart Stamp Set purchased, we will donate \$4.25 AUD | \$4.50 NZD to support heart health.

#### GREAT TIDINGS • 156347 | \$35.00 AUD | \$42.00 NZD

10 cling stamps (suggested clear blocks: a, b, c, d) O Coordinates with Wise Men Tidings Dies