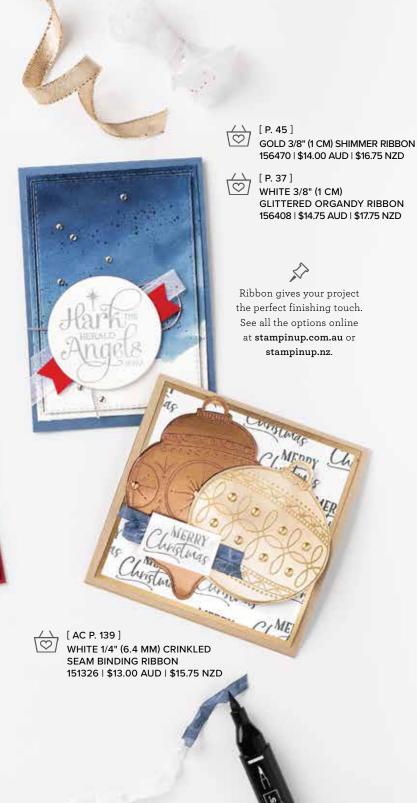

5. WHITE 3/8" (1 CM) GLITTERED ORGANDY RIBBON • 156408 | \$14.75 AUD | \$17.75 NZD 10 yards (9.1 m).

6. PEACEFUL PLACE 12" X 12" (30.5 X 30.5 CM) SPECIALTY DESIGNER SERIES PAPER 156394 | \$26.00 AUD | \$32.00 NZD