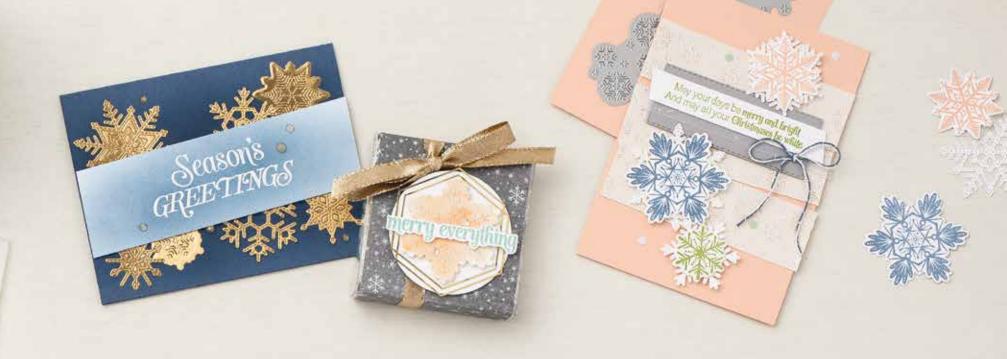

# Seasonal Crafting MADE EASY

Kits by Stampin' Up! are the fun, stress-free way to have a holly, jolly Christmas. All-inclusive kits make it easy to create your own gift tags, cards, gift packaging, and more. With pre-cut pieces and simple instructions, you can skip the prep work and get right to the festivities!

CHOOSE | your Christmas kit online at STAMPINUP.COM.AU/KITS or STAMPINUP.NZ/KITS

Kits make great gifts—for yourself and others!

FEATURED KITS AVAILABLE SOON-ONLINE ONLY

**DISCOVER** | Paper Pumpkin™

Don't miss out on your chance to craft with Paper Pumpkin! Ask your demonstrator about our seasonal, limited-release Paper Pumpkin kits coming soon! These exclusive, one-of-a-kind kit designs are only available while supplies last!

## GINGERBREAD

& Peppermint

SUITE

happy holidays!

156275 | \$250.00 AUD | \$300.50 NZD

Photopolymer

Suite collection includes one of each item listed on the next page.

REAL RED