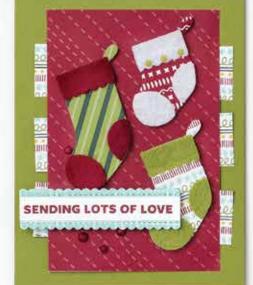

# SWEET Stockings

Christmas Greetings

## Sweet Stockings SUITE COLLECTION

#### 156273 | \$144.75 AUD | \$174.50 NZD

Photopolymer

Suite collection includes one of each item listed on the next page.

#### SWEET LITTLE STOCKINGS 156282 | \$38.00 AUD | \$46.00 NZD

22 photopolymer stamps (suggested clear blocks: a, b, d, h) O Coordinates with Stockings Dies SHOWN AT 100%

#### STOCKINGS DIES 156288 | \$54.00 AUD | \$65.00 NZD

Use with a Stampin' Cut & Emboss Machine (p. 12). 22 dies. Largest die: 2-1/2" x 4-1/2" (6.4 x 11.4 cm).