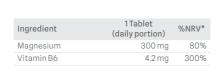

### Magnesium + $B_6$

- Vitamin B6 contributes to normal functioning of the nervous system and immune systems
- Magnesium contributes to the reduction of tiredness and fatigue. It helps in maintaining proper psychological functions
- Orange Flavor

DOSAGE: 1 tablet daily AVAILABLE PACKAGE: 20 effervescent tablets