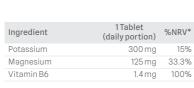

#### Magnesium + Potassium

- Magnesium and Potassium help in the proper functioning of muscles
- Recommended in the case
  of increased physical activity
- Grapefruit Flavor

DOSAGE: 1 tablet daily AVAILABLE PACKAGE: 20 effervescent tablets