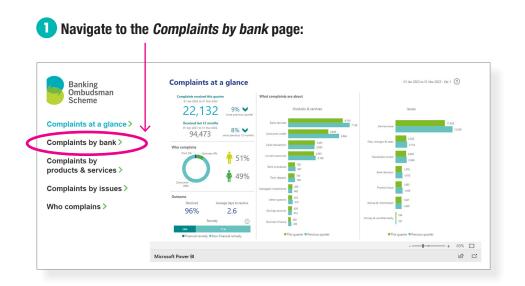

## **Guide to accessing new dashboard features**



## **3** Use the button at the top of the screen to see more detailed information about the selected bank:

| Banking                               | Complaints by bank 🗸           |             |               |        | Bank              |                         | Size     |        | Period                            |         | $\bigcirc$ |
|---------------------------------------|--------------------------------|-------------|---------------|--------|-------------------|-------------------------|----------|--------|-----------------------------------|---------|------------|
| Ombudsman                             |                                |             |               |        | All               | AI 🗸                    |          | $\sim$ | 2022-Q1 V Reset filters