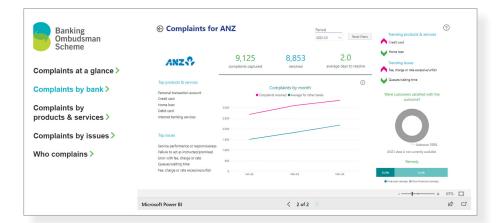

|     |                        |               |     |  |
|                                        |                                                                                                                                             |             |              |                  |       |                            |             |     |                        |               |     |  |
|                                        |                                                                                                                                             |             |              |                  |       |                            |             |     |                        | ++            | 69% |  |

## **4** Explore the selected bank's complaints data: